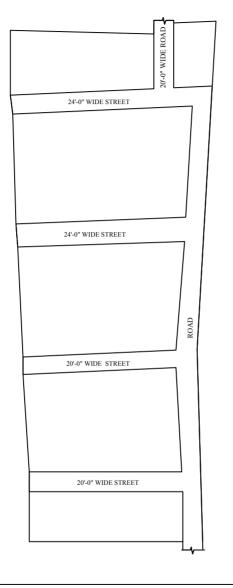

LAYOUT BOUNDARY
ROAD
EXG. ROAD

P.P.D (Regularization L.O 2017)

APPROVED

VIDE LETTER NO : Reg.L/23441/ 2018

DATE : /03/2019

OFFICE COPY
FOR DEPUTY PLANNER
CHENNAI METROPOLITAN
DEVELOPMENT AUTHORITY

IN-PRINCIPLE APPROVAL OF LAYOUT FRAMEWORK IN S.No:111 Pt AT RAMAPURAM VILLAGE OF GREATER CHENNAI CORPORATION AS PER G.O.(Ms) No:78 H&UD UD4 (3) DEPT. DT:04.05.2017 AND G.O.(Ms) No:172 H&UD UD4 (3) DEPT. DT:13.10.2017 AND OFFICE ORDER NO.15/2018 DT:12.12.2018.