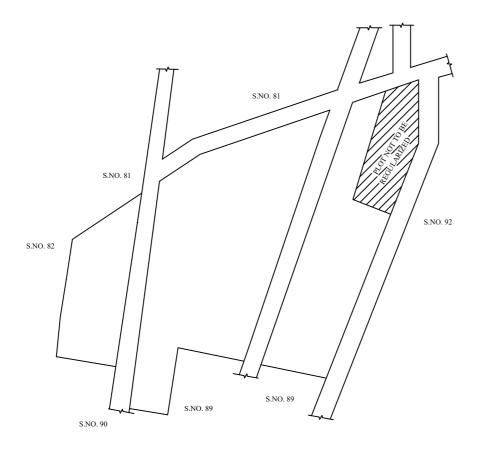

DATE : /03/2019

OFFICE COPY

FOR SENIOR PLANNER CHENNAI METROPOLITAN DEVELOPMENT AUTHORITY

IN-PRINCIPLE APPROVAL OF LAYOUT FRAMEWORK IN S.No:91 AT MADHURAVOYAL VILLAGE OF GREATER CHENNAI CORPORATION AS PER G.O.(Ms) No:78 H&UD UD4 (3) DEPT. DT:04.05.2017 AND G.O.(Ms) No:172 H&UD UD4 (3) DEPT. DT:13.10.2017AND OFFICE ORDER NO.15/2018 DT: 12.12.2018.

**LEGEND** 

LAYOUT BOUNDARY
ROAD
EXG. ROAD

 $\begin{array}{ccc} \underline{P.P.D} & \text{(Regularization NO:} & \underline{661} \\ \text{L.O} & \textbf{2017)} & & 2019 \end{array}$ 

**APPROVED** 

VIDE LETTER NO : Reg.L /1773 / 2019