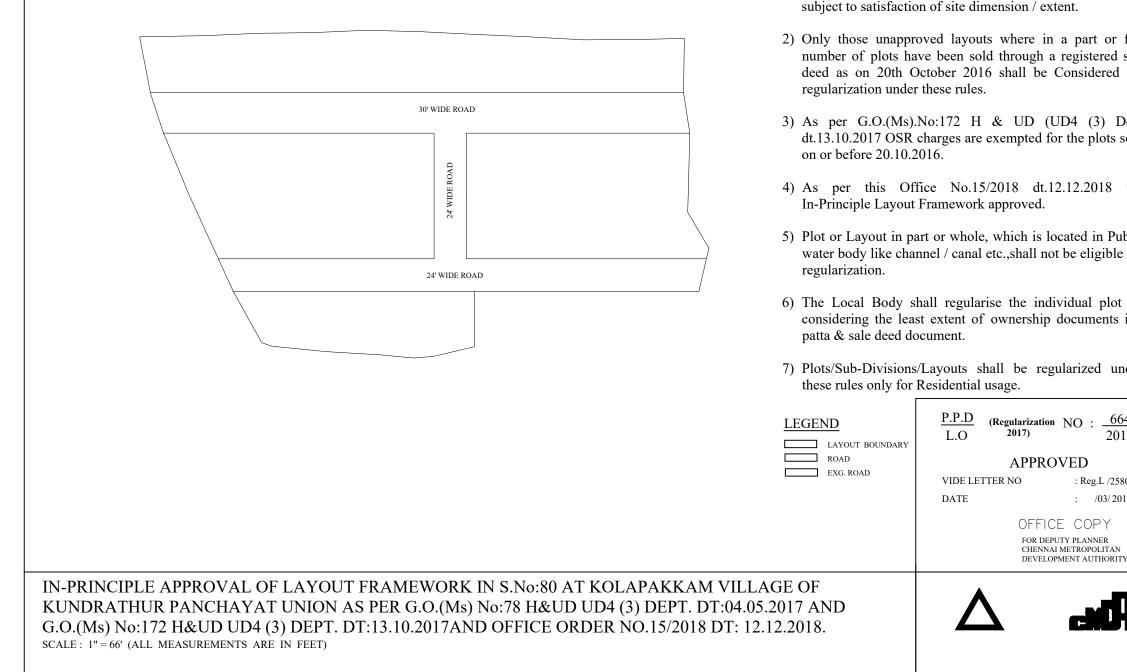

- NOTE:
- 1) A SPLAY AT THE INTERSECTION OF TWO OR MORE STREETS / ROADS AND STREET ALIGNMENTS BE PROVIDED AS PER THE DEVELOPMENT REGULATIONS OF CMA.
- 2) KUNDRATHUR PANCHAYAT UNION TO ENSURE THAT ALL THE ROADS ARE VESTED WITH THEM AS PER THE GOVERNMENT ORDERS.

## **CONDITIONS:**

- 1) As per G.O.(ms).no.78 h & ud ud4 (3) department dt. 04.05.2017 and G.O. (Ms). No. 172 H & UD(UD4 (3) dept. dated. 13.10.2017the individual plots to be regularized separately after approval of lay out framework subject to satisfaction of site dimension / extent.
- 2) Only those unapproved layouts where in a part or full number of plots have been sold through a registered sale deed as on 20th October 2016 shall be Considered for
- 3) As per G.O.(Ms).No:172 H & UD (UD4 (3) Dept dt.13.10.2017 OSR charges are exempted for the plots sold
- 4) As per this Office No.15/2018 dt.12.12.2018 the
- 5) Plot or Layout in part or whole, which is located in Public water body like channel / canal etc.,shall not be eligible for
- 6) The Local Body shall regularise the individual plot by considering the least extent of ownership documents i.e.,
- 7) Plots/Sub-Divisions/Layouts shall be regularized under

664

2019

: Reg.L /2580/ 2019

: /03/2019