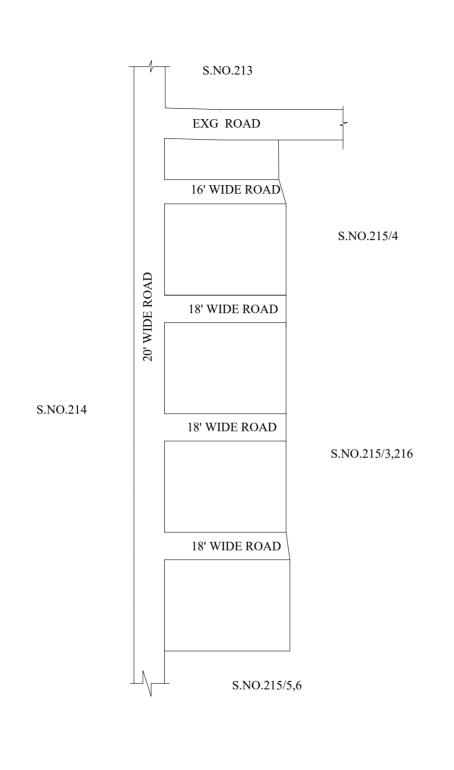

## OFFICE COPY

FOR DEPUTY PLANNER CHENNAI METROPOLITAN DEVELOPMENT AUTHORITY

IN-PRINCIPLE APPROVAL OF LAYOUT FRAMEWORK IN S.No:215/1,215/2A & 215/2B AT VILINJIYAMBAKKAM VILLAGE OF AVADI MUNICIPALITY AS PER G.O.(Ms) No:78 H&UD UD4 (3) DEPT. DT:04.05.2017 AND G.O.(Ms) No:172 H&UD UD4 (3) DEPT. DT:13.10.2017 AND OFFICE ORDER NO.15/2018 DT: 12.12.2018.

SCALE: 1" = 66' (ALL MEASUREMENTS ARE IN FEET)