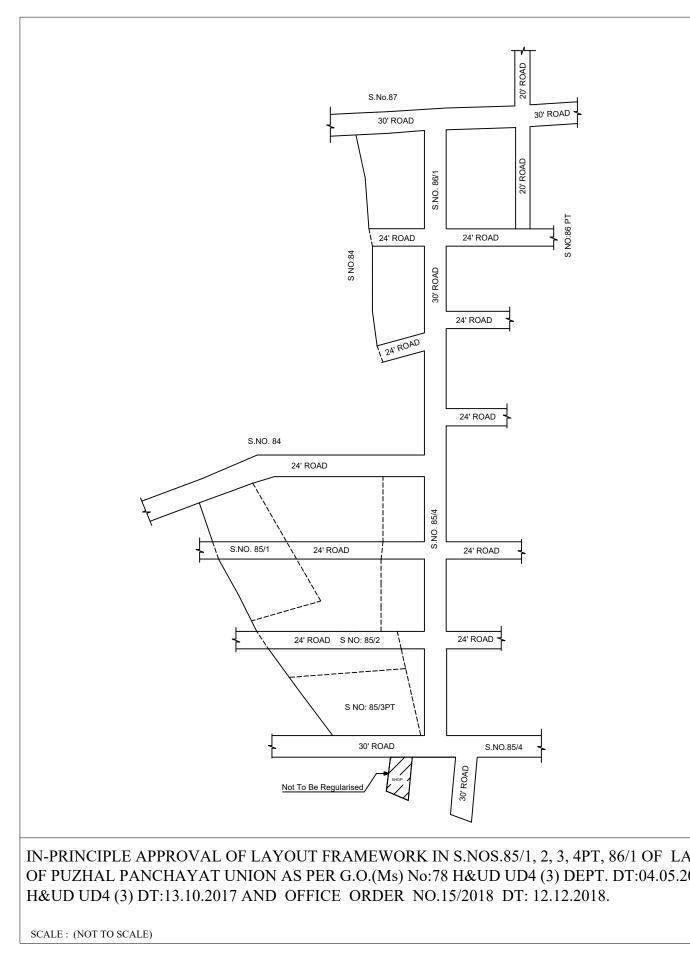

P.P.D (R L.O VIDE LETTER DATE CF D

IN-PRINCIPLE APPROVAL OF LAYOUT FRAMEWORK IN S.NOS.85/1, 2, 3, 4PT, 86/1 OF LAYON GRANT VILLAGE OF PUZHAL PANCHAYAT UNION AS PER G.O.(Ms) No:78 H&UD UD4 (3) DEPT. DT:04.05.2017 AND G.O.(Ms) No:172