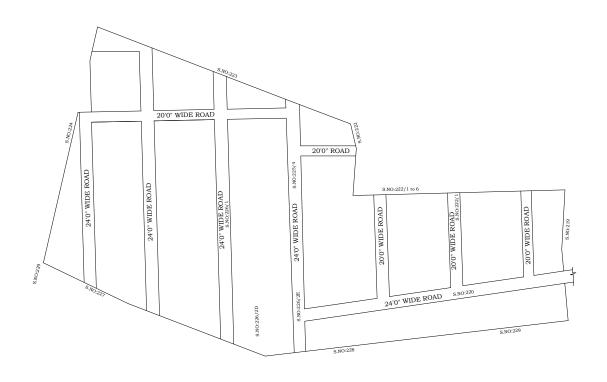

LEGENI

LAYOUT BOUNDARY
ROAD
EXG. ROAD

 $\frac{\text{P.P.D}}{\text{L.O}}$  (Regularization NO:  $\frac{67}{2017}$ )

**APPROVED** 

VIDE LETTER NO DATE : Reg.L /2237 / 2019 : /03/ 2019

OFFICE COPY

FOR SENIOR PLANNER CHENNAI METROPOLITAN DEVELOPMENT AUTHORITY

IN-PRINCIPLE APPROVAL OF LAYOUT FRAMEWORK IN S.No:220, 221/1, 225/4, 226/1,2D & 2E AT POLICHALUR VILLAGE OF ST. THOMAS MOUNT PANCHAYAT UNION AS PER G.O.(Ms) No:78 H&UD UD4 (3) DEPT. DT:04.05.2017 AND G.O.(Ms) No:172 H&UD UD4 (3) DEPT. DT:13.10.2017AND OFFICE ORDER NO.15/2018 DT: 12.12.2018.

く

SCALE: 1" = 66' (ALL MEASUREMENTS ARE IN FEET)