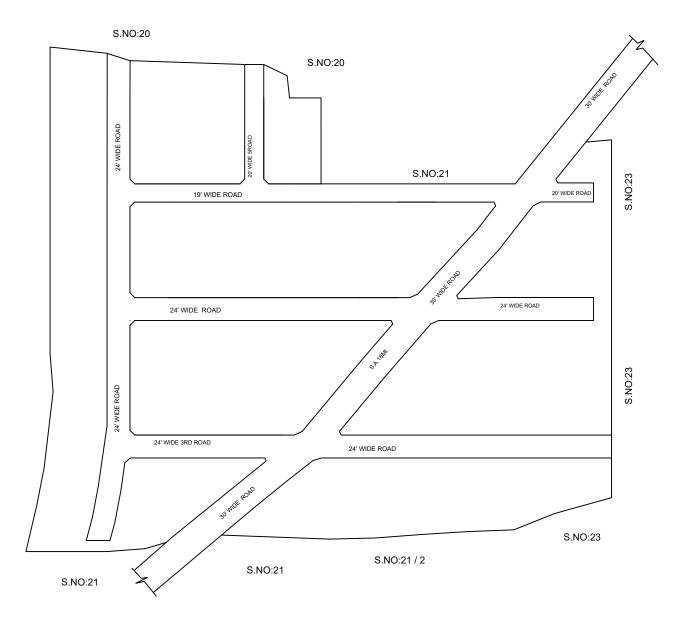

<u>LEGEND</u>

LAYOUT BOUNDARY
ROAD
EXG. ROAD

 $\frac{P.P.D}{L.O}$  (Regularization NO:

**APPROVED** 

VIDE LETTER NO

: Reg.L / 1081 / 2019

DATE : /03/2019

**OFFICE COPY** 

FOR SENIOR PLANNER CHENNAI METROPOLITAN DEVELOPMENT AUTHORITY

IN-PRINCIPLE APPROVAL OF LAYOUT FRAMEWORK IN S.No:21/1 AT MUKTHAPUDUPATTU VILLAGE OF AVADI MUNICIPALITY AS PER G.O.(Ms) No:78 H&UD UD4 (3) DEPT. DT:04.05.2017 AND G.O.(Ms) No:172 H&UD UD4 (3) DEPT. DT:13.10.2017AND OFFICE ORDER NO.15/2018 DT: 12.12.2018.

Δ

SCALE: 1" = 66' (ALL MEASUREMENTS ARE IN FEET)