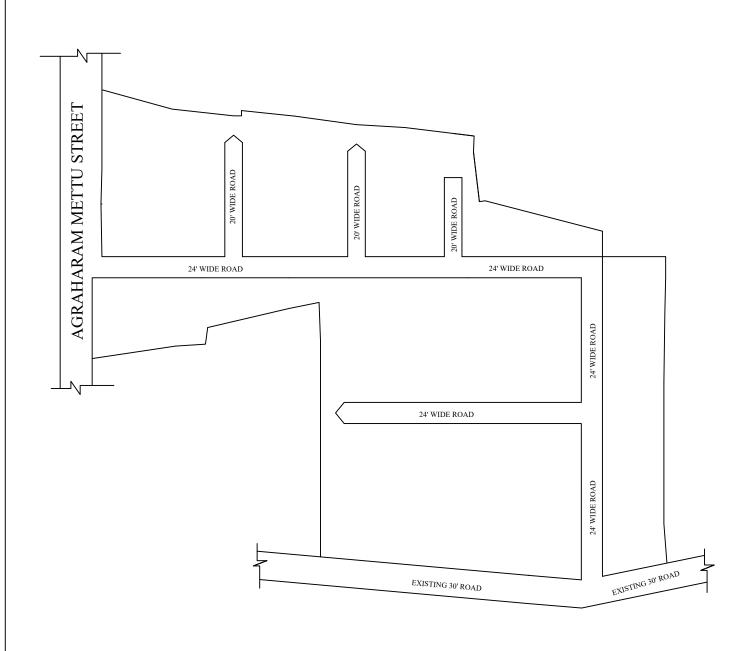

IN-PRINCIPLE APPROVAL OF LAYOUT FRAMEWORK IN S.No:297 Pt,299/1 Pt,300/1,2,3,301,302/1,2, 303/3B, 304/2,3,4,5,6 AT AYYAPPANTHANGAL VILLAGE OF KUNDRATHUR PANCHAYAT UNION AS PER G.O.(Ms) No:78 H&UD UD4 (3) DEPT. DT:04.05.2017 AND G.O.(Ms) No:172 H&UD UD4 (3) DEPT. DT:13.10.2017AND OFFICE ORDER NO.15/2018 DT: 12.12.2018.

## NOTE:

- A SPLAY AT THE INTERSECTION OF TWO OR MORE STREETS / ROADS AND STREET ALIGNMENTS BE PROVIDED AS PER THE DEVELOPMENT REGULATIONS OF CMA.
- 2) KUNDRATHUR PANCHAYAT UNION TO ENSURE THAT ALL THE ROADS ARE VESTED WITH THEM AS PER THE GOVERNMENT ORDERS.

**LEGEND** 

LAYOUT BOUNDARY
ROAD
EXG. ROAD

 $\frac{P.P.D}{L.O} (Regularization 2017) NO : \frac{678}{2019}$ 

**APPROVED** 

VIDE LETTER NO : Reg.L /1873/ 2019

DATE : /03/ 2019

OFFICE COPY

FOR DEPUTY PLANNER CHENNAI METROPOLITAN DEVELOPMENT AUTHORITY