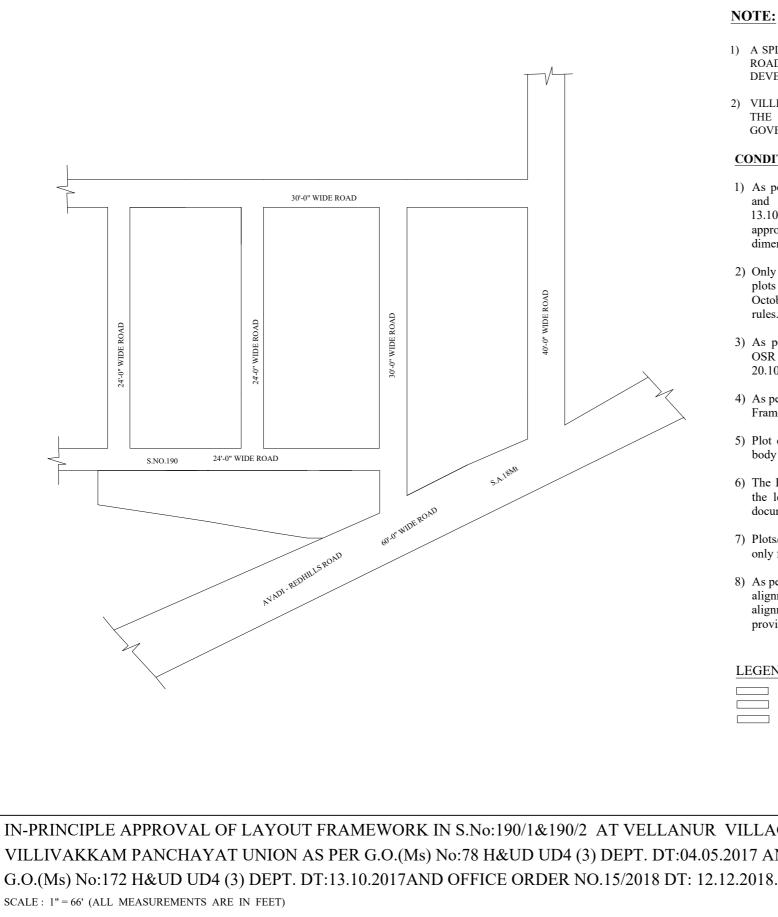

- 1) A SPLAY AT THE INTERSECTION OF TWO OR MORE STREETS / ROADS AND STREET ALIGNMENTS BE PROVIDED AS PER THE DEVELOPMENT REGULATIONS OF CMA.
- 2) VILLIVAKKAM PANCHAYAT UNION TO ENSURE THAT ALL THE ROADS ARE VESTED WITH THEM AS PER THE GOVERNMENT ORDERS.

## **CONDITIONS:**

- 1) As per G.O.(ms).no.78 h & ud ud4 (3) department dt. 04.05.2017 and G.O. (Ms). No. 172 H & UD(UD4 (3) dept. dated. 13.10.2017the individual plots to be regularized separately after approval of lay out framework subject to satisfaction of site dimension / extent.
- 2) Only those unapproved layouts where in a part or full number of plots have been sold through a registered sale deed as on 20th October 2016 shall be Considered for regularization under these rules.
- 3) As per G.O.(Ms).No:172 H & UD (UD4 (3) Dept dt.13.10.2017 OSR charges are exempted for the plots sold on or before 20.10.2016.
- 4) As per this Office No.15/2018 dt.12.12.2018 the In-Principle Layout Framework approved.
- 5) Plot or Layout in part or whole, which is located in Public water body like channel / canal etc., shall not be eligible for regularization.
- 6) The Local Body shall regularise the individual plot by considering the least extent of ownership documents i.e., patta & sale deed document.
- 7) Plots/Sub-Divisions/Layouts shall be regularized under these rules only for Residential usage.
- 8) As per Second Master Plan for Chennai Metropolitan Area the Street alignment of Kovilpadagai - T.P.P Road is 18.0Mt. Above street alignment will be provided by the individual plot owners under the provision of Second Master Plan.

| LEGEND                                                                                                                                                                                                                                                                                                                                                                                                                                                                                                                                                                                                                                                                                                                                                                                                                                                                                                                                                                                                                                                                                                                                                                                                                                                                                                                                                                                                                                                                                                                                                                                                                                                                                                                                                                                                                                                                                                                                                                                                                                                                                                                         | $\frac{P.P.D}{L.O}$ (Regularization 2017) NO : $\frac{683}{2019}$                                                                                            |
|--------------------------------------------------------------------------------------------------------------------------------------------------------------------------------------------------------------------------------------------------------------------------------------------------------------------------------------------------------------------------------------------------------------------------------------------------------------------------------------------------------------------------------------------------------------------------------------------------------------------------------------------------------------------------------------------------------------------------------------------------------------------------------------------------------------------------------------------------------------------------------------------------------------------------------------------------------------------------------------------------------------------------------------------------------------------------------------------------------------------------------------------------------------------------------------------------------------------------------------------------------------------------------------------------------------------------------------------------------------------------------------------------------------------------------------------------------------------------------------------------------------------------------------------------------------------------------------------------------------------------------------------------------------------------------------------------------------------------------------------------------------------------------------------------------------------------------------------------------------------------------------------------------------------------------------------------------------------------------------------------------------------------------------------------------------------------------------------------------------------------------|--------------------------------------------------------------------------------------------------------------------------------------------------------------|
| Contraction Contra | APPROVED<br>VIDE LETTER NO : Reg.L / 2577 / 2019<br>DATE : / 03 / 2019<br>OFFICE COPY<br>FOR DEPUTY PLANNER<br>CHENNAI METROPOLITAN<br>DEVELOPMENT AUTHORITY |
| F LAYOUT FRAMEWORK IN S.No:190/1&190/2 AT VELLANUR VILLAGE OF<br>T UNION AS PER G.O.(Ms) No:78 H&UD UD4 (3) DEPT. DT:04.05.2017 AND<br>(3) DEPT. DT:13.10.2017AND OFFICE ORDER NO.15/2018 DT: 12.12.2018.<br>E IN FEET)                                                                                                                                                                                                                                                                                                                                                                                                                                                                                                                                                                                                                                                                                                                                                                                                                                                                                                                                                                                                                                                                                                                                                                                                                                                                                                                                                                                                                                                                                                                                                                                                                                                                                                                                                                                                                                                                                                        |                                                                                                                                                              |