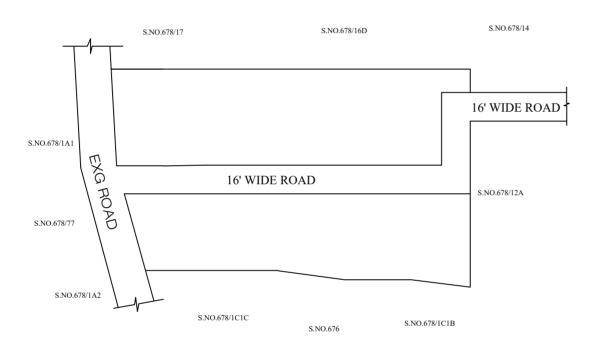

S.NO.679

**LEGEND** 

LAYOUT BOUNDARY
ROAD

EXG. ROAD

P.P.D L.O

(Regularization NO: 2017)

**APPROVED** 

VIDE LETTER NO

: Reg.L /2559 / 2019

DATE

: /03/ 2019

685

2019

OFFICE COPY

FOR DEPUTY PLANNER CHENNAI METROPOLITAN DEVELOPMENT AUTHORITY

IN-PRINCIPLE APPROVAL OF LAYOUT FRAMEWORK IN S.No:678PT AT KOVILPADHAGAI VILLAGE OF AVADI MUNICIPALITY AS PER G.O.(Ms) No:78 H&UD UD4 (3) DEPT. DT:04.05.2017 AND G.O.(Ms) No:172 H&UD UD4 (3) DEPT. DT:13.10.2017AND OFFICE ORDER NO.15/2018 DT: 12.12.2018.

SCALE: 1" = 66' (ALL MEASUREMENTS ARE IN FEET)