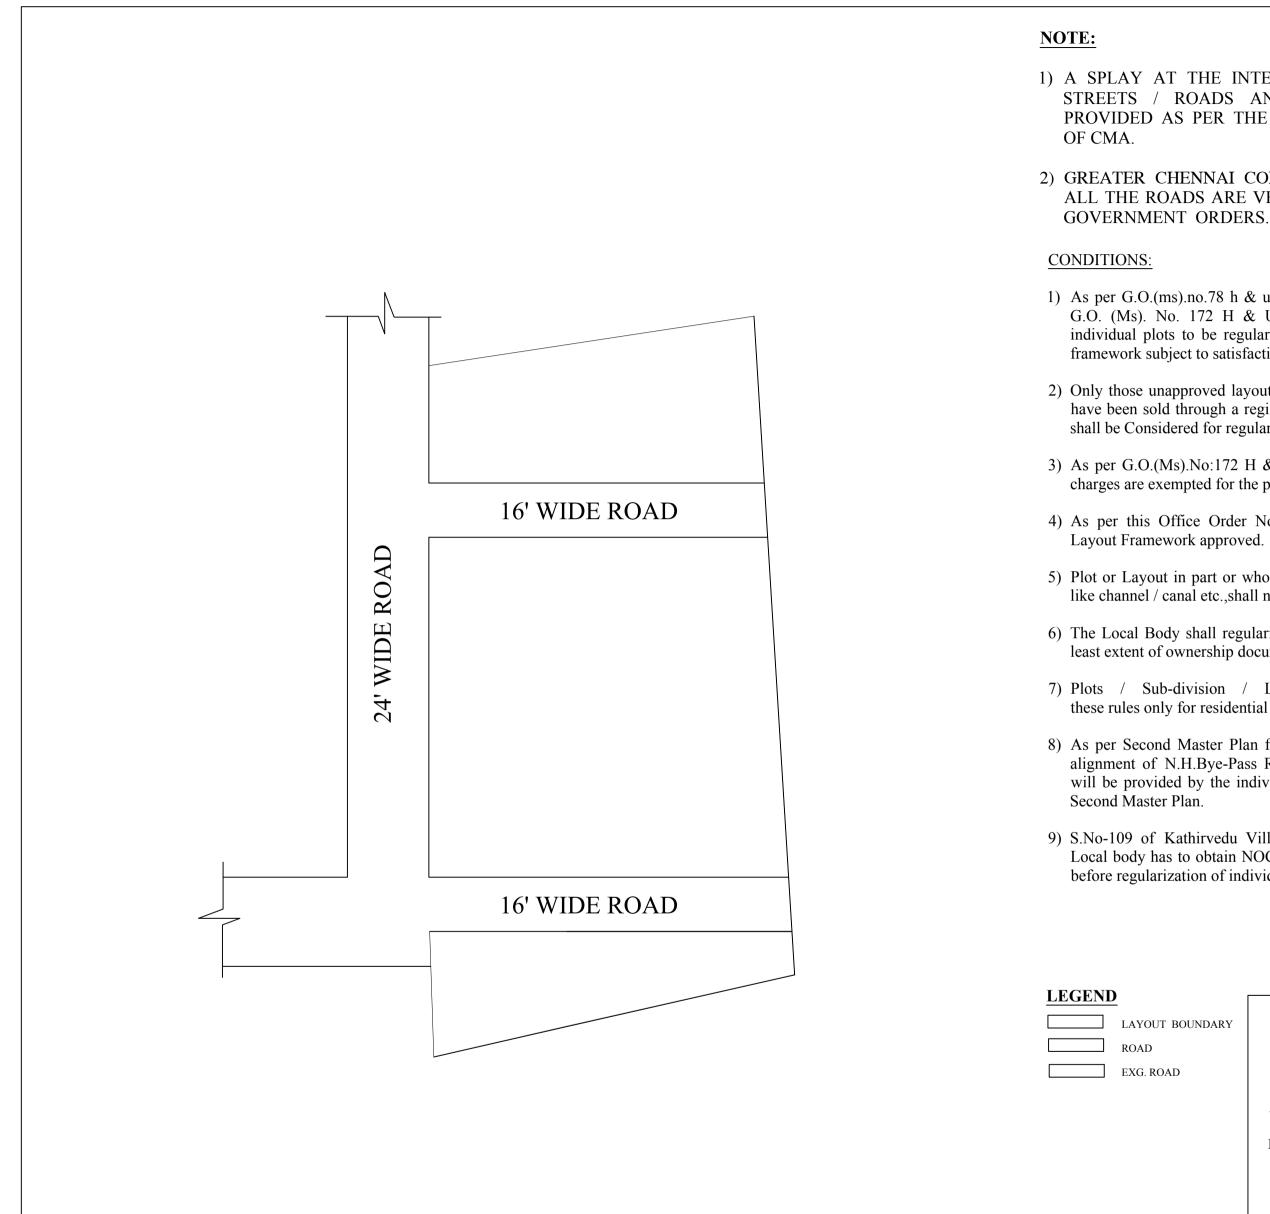

IN-PRINCIPLE APPROVAL OF LAYOUT FRAMEWORK IN S.NO: 109/6A AT KATHIRVEDU VILLAGE OF GREATER CHENNAI CORPORATION AS PER G.O.(Ms) No:78 H&UD UD4 (3) DEPT. DT:04.05.2017 AND G.O.(Ms) No:172 H&UD UD4 (3) DEPT. DT:13.10.2017 AND OFFICE ORDER NO.15/2018 DT:12.12.2018. Scale : 1" = 66' (All measurements are in feet)

## 1) A SPLAY AT THE INTERSECTION OF TWO OR MORE STREETS / ROADS AND STREET ALIGNMENTS BE PROVIDED AS PER THE DEVELOPMENT REGULATIONS

2) GREATER CHENNAI CORPORATION TO ENSURE THAT ALL THE ROADS ARE VESTED WITH THEM AS PER THE GOVERNMENT ORDERS.