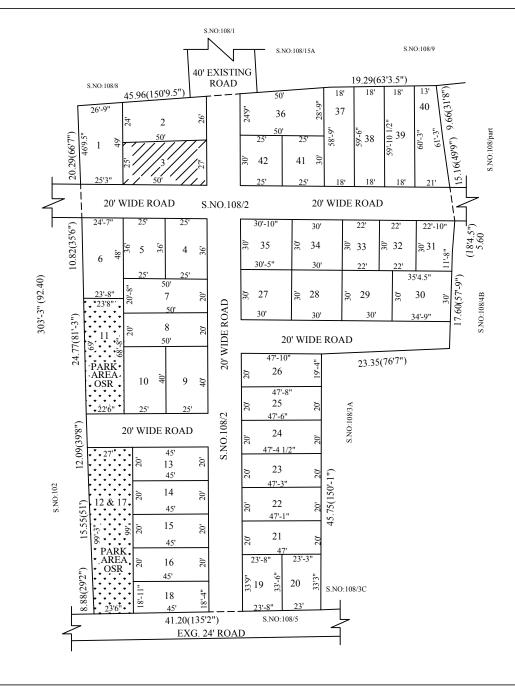

## AREA STATEMENT

| TOTAL EXTENT                           | : | 52528 SQ.FT. |
|----------------------------------------|---|--------------|
| ROAD AREA                              | : | 11332 SQ.FT. |
| PLOTTABLE AREA                         | : | 41196 SQ.FT. |
| SOLD OUT AREA                          | : | 1300 SQ.FT.  |
| UNSOLD AREA                            | : | 39896 SQ.FT. |
| 10% OF THE TOTAL AREA                  |   |              |
| OF UN SOLD PLOTS REQUIRED FOR OSR      | : | 3990 SQ.FT.  |
| OSR PROVIDED                           | : | 4096 SQ.FT.  |
| UNSOLD AREA (EXCLUDING 10% OF OSR)     | : | 35800 SQ.FT. |
| PLOT NO'S (11,12 & 17) RESERVD FOR OSR | : | 03 Nos.      |
| SOLD PLOTS                             | : | 01 Nos.      |
| UN SOLD PLOTS                          | : | 38 Nos.      |
| TOTAL NO. OF PLOTS                     | : | 42 Nos.      |
| NOTE:                                  |   |              |

 A SPLAY AT THE INTERSECTION OF TWO OR MORE STREETS / ROADS SHALL BE PROVIDED AS PER TNCDBR RULE 47.

 ROAD AREA 11332 SQ.FT. AND PARK AREA 4096 SQ.FT. GIFTED TO THE EXECUTIVE OFFICER, THIRUNINDRAVUR TOWN PANCHAYAT VIDE GIFT DEED DOCUMENT NO. 1530/ 2021 DATED 02.02.2021.

OFFICE COPY FOR SENIOR PLANNER CHENNAI METROPOLITAN DEVELOPMENT AUTHORITY

REGULARISATION OF LAYOUT FRAMEWORK IN S.NO.108/2 OF THIRUNINDRAVUR VILLAGE, THIRUNINDRAVUR TOWN PANCHAYAT AS PER G.O.(Ms).No.78 H & UD UD4 (3) DEPARTMENT DT.04.05.2017 AND G.O. (Ms). No. 172 H & UD(UD4 (3) dept. deted 13 10 2017