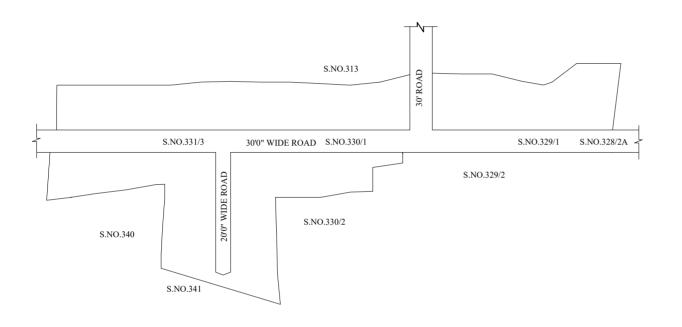

DATE : /03/2019

OFFICE COPY

FOR DEPUTY PLANNER CHENNAI METROPOLITAN DEVELOPMENT AUTHORITY

IN-PRINCIPLE APPROVAL OF LAYOUT FRAMEWORK IN S.No:328 /2A, 329 / 1, 330 /1 & 3, AT MADURAVOYAL VILLAGE OF GREATER CHENNAI CORPORATION AS PER G.O.(Ms) No:78 H&UD UD4 (3) DEPT. DT:04.05.2017 AND G.O.(Ms) No:172 H&UD UD4 (3) DEPT. DT:13.10.2017AND OFFICE ORDER NO.15/2018 DT: 12.12.2018.