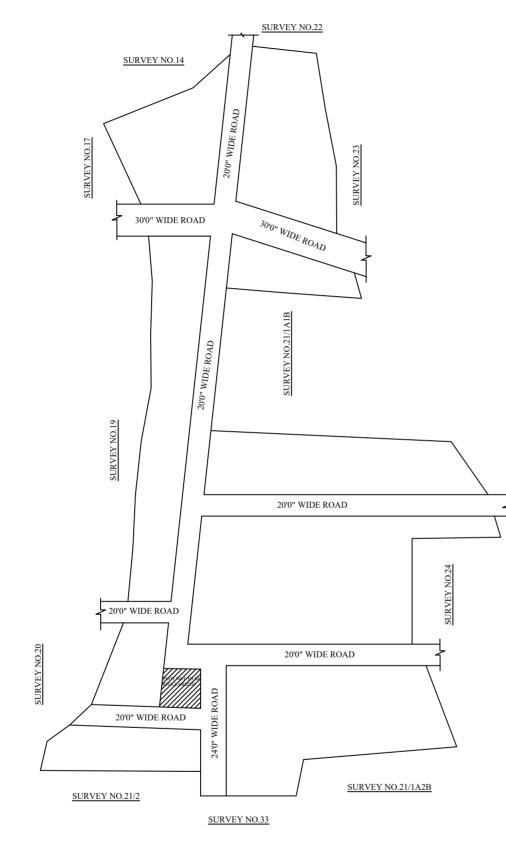

## NOTE:

- 1) A SPLAY AT THE INTERSECTION OF TWO OR MORE STREETS / ROADS AND STREET ALIGNMENTS BE PROVIDED AS PER THE DEVELOPMENT REGULATIONS OF CMA.
- 2) POONAMALLEE PANCHAYAT UNION TO ENSURE THAT ALL THE ROADS ARE VESTED WITH THEM AS PER THE GOVERNMENT ORDERS.

## **CONDITIONS:**

- 1) As per G.O.(ms).no.78 h & ud ud4 (3) department dt. 04.05.2017 and G.O. (Ms). No. 172 H & UD(UD4 (3) dept. dated. 13.10.2017the individual plots to be regularized separately after approval of lay out framework subject to satisfaction of site dimension / extent.
- 2) Only those unapproved layouts where in a part or full number of plots have been sold through a registered sale deed as on 20th October 2016 shall be Considered for regularization under these rules.
- 3) As per G.O.(Ms).No:172 H & UD (UD4 (3) Dept dt.13.10.2017 OSR charges are exempted for the plots sold on or before 20.10.2016.
- 4) As per this Office No.15/2018 dt.12.12.2018 the In-Principle Layout Framework approved.
- 5) Plot or Layout in part or whole, which is located in Public water body like channel / canal etc.,shall not be eligible for regularization.
- 6) The Local Body shall regularise the individual plot by considering the least extent of ownership documents i.e., patta & sale deed document.
- 7) Plots/Sub-Divisions/Layouts shall be regularized under these rules only for Residential usage.
- 8) S.No.18 & 21 of Nadukuthagai Village is close to water body, Hence The Local Body has to obtain NOC from PWD on inundation point of view before regularization of individual plots in the layout under the reference.

| SURVEY NO.21/2<br>SURVEY NO.21/2<br>SURVEY NO.33                                                                                                                                                                                                                  | LEGEND<br>LAYOUT BOUNDARY<br>ROAD<br>EXG. ROAD | DATE : /<br>DEPUTY<br>CHENNAI MI | 2019 |
|-------------------------------------------------------------------------------------------------------------------------------------------------------------------------------------------------------------------------------------------------------------------|------------------------------------------------|----------------------------------|------|
| IN-PRINCIPLE APPROVAL OF LAYOUT FRAMEWORK IN S.No:18/1 & 2, 21/1B, 1A1C, 1A1D, 1<br>NADUKUTHAGAI VILLAGE OF POONAMALLEE PANCHAYAT UNION AS PER G.O.(Ms) No<br>DEPT. DT:04.05.2017 AND G.O.(Ms) No:172 H&UD UD4 (3) DEPT. DT:13.10.2017AND OFFICE ODT: 12.12.2018. | o:78 H&UD UD4 (3)                              |                                  | A    |

SCALE: 1" = 66' (ALL MEASUREMENTS ARE IN FEET)