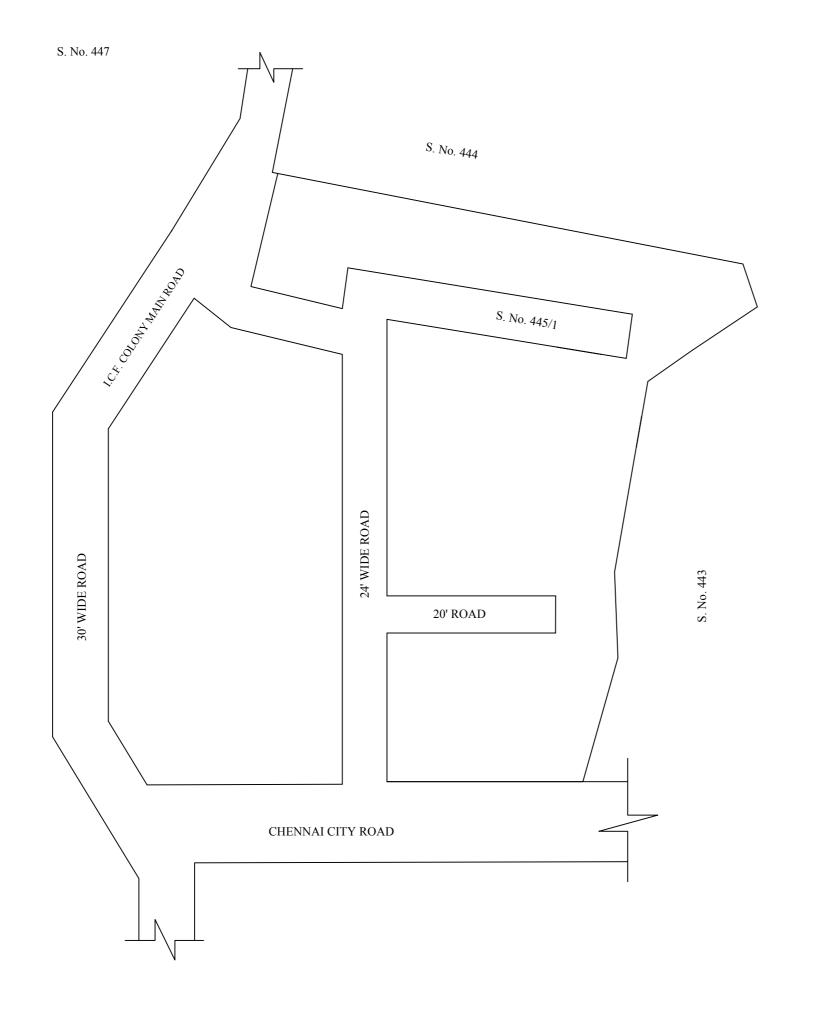

DATE

: /01/2019

OFFICE COPY

FOR DEPUTY PLANNER CHENNAI METROPOLITAN DEVELOPMENT AUTHORITY

IN-PRINCIPLE APPROVAL OF LAYOUT FRAMEWORK IN S.No:445/1,2B&3 AT ATHIPATTU VILLAGE OF GREATER CHENNAI CORPORATION AS PER G.O.(Ms) No:78 H&UD UD4 (3) DEPT. DT:04.05.2017 AND G.O.(Ms) No:172 H&UD UD4 (3) DEPT. DT:13.10.2017 AND OFFICE ORDER NO.15/2018 DT:12.12.2018.

SCALE: 1" = 66' (ALL MEASUREMENTS ARE IN FEET)