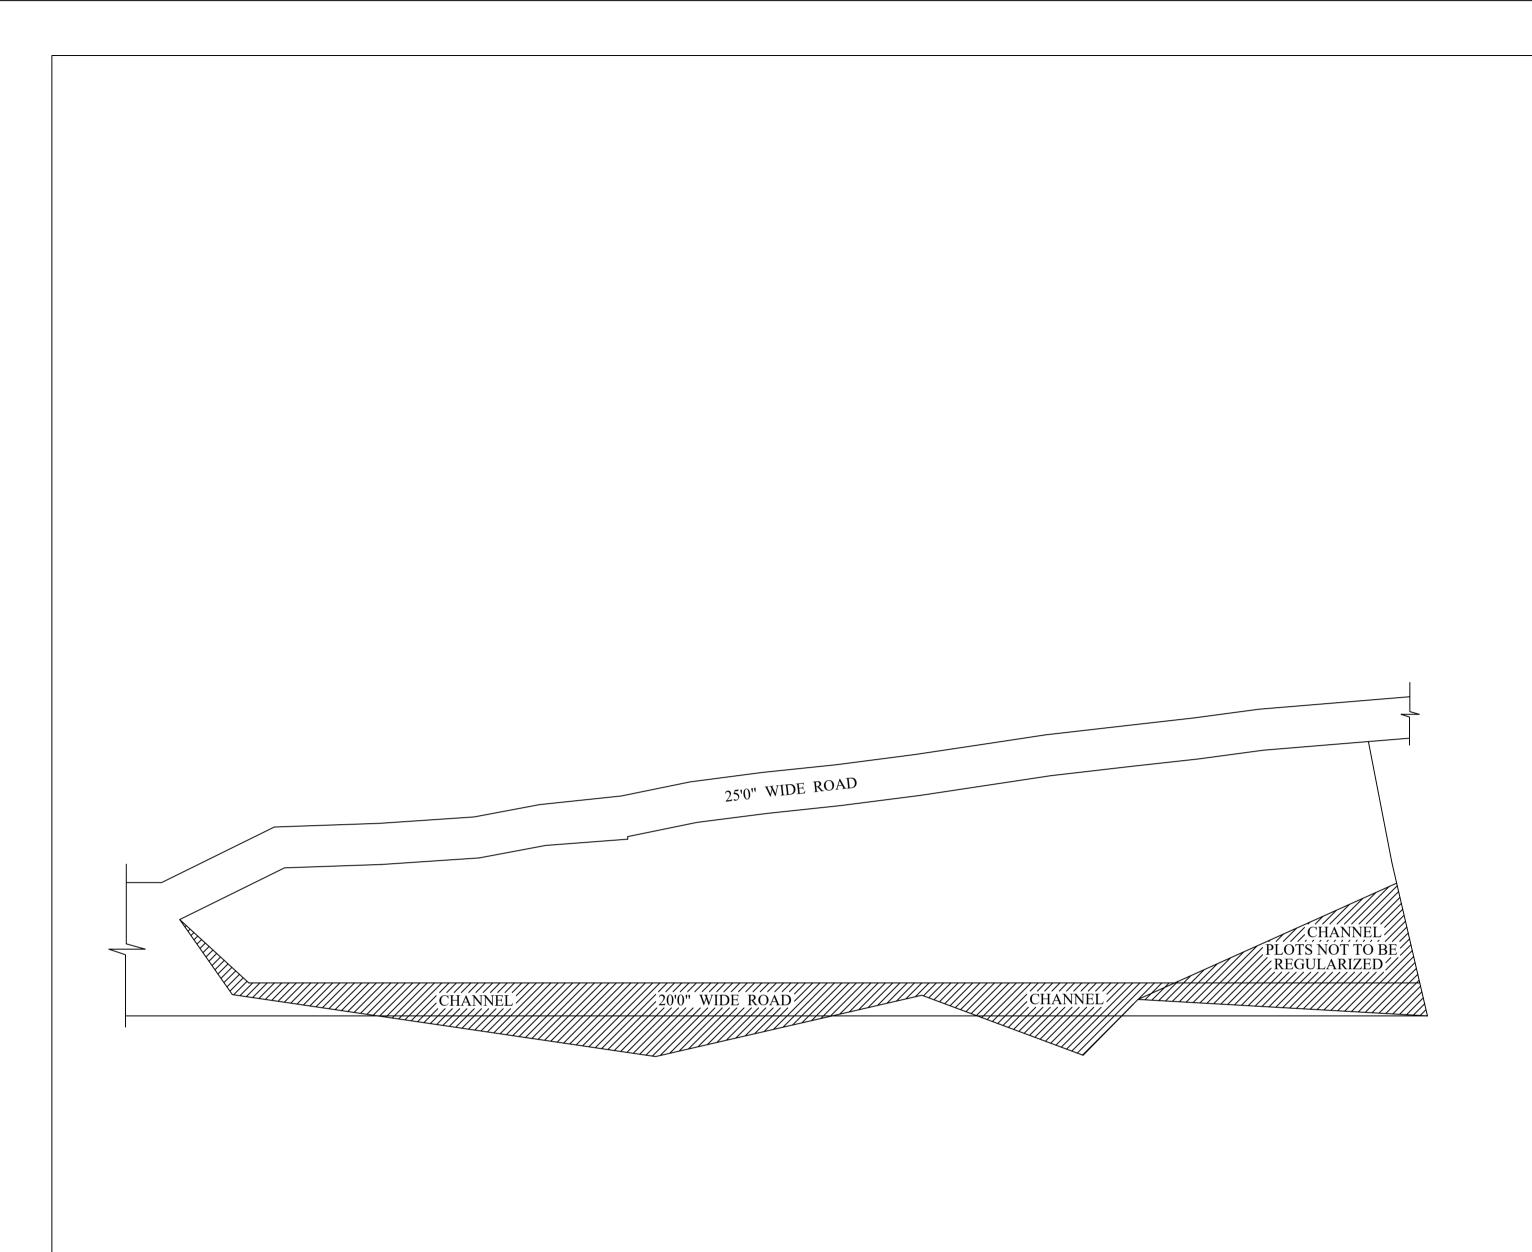

#### **CONDITIONS:**

- 1) As per G.O.(ms).no.78 h & ud ud4 (3) department dt. 04.05.2017 and G.O. (Ms). No. 172 H & UD(UD4 (3) dept. dated. 13.10.2017the individual plots to be regularized separately after approval of lay out framework subject to satisfaction of site dimension / extent.
- 2) Only those unapproved layouts where in a part or full number of plots have been sold through a registered sale deed as on 20th October 2016 shall be Considered for regularization under these rules.
- 3) As per G.O.(Ms).No:172 H & UD (UD4 (3) Dept dt.13.10.2017 OSR charges are exempted for the plots sold on or before 20.10.2016.
- 4) As per this Office No.15/2018 dt.12.12.2018 the In-Principle Layout Framework approved.
- 5) Plot or Layout in part or whole, which is located in Public water body like channel / canal etc., shall not be eligible for regularization.
- 6) The Local Body shall regularise the individual plot by considering the least extent of ownership documents i.e., patta & sale deed document.
- 7) Plots/Sub-Divisions/Layouts shall be regularized under these rules only for Residential usage.
- 8) Channel comprising S.No-488 & 489 of Athipattu Village passes in the layout under reference, Hence The Local body has to obtain NOC from PWD on inundation point of view before regularization of individual plots in the layout under reference.

#### LEGEND

LAYOUT BOUNDARY
ROAD
EXG. ROAD

 $\frac{\text{P.P.D}_{\text{(Regularization 2017) NO}}}{\text{L.O}} : \frac{701}{2019}$ 