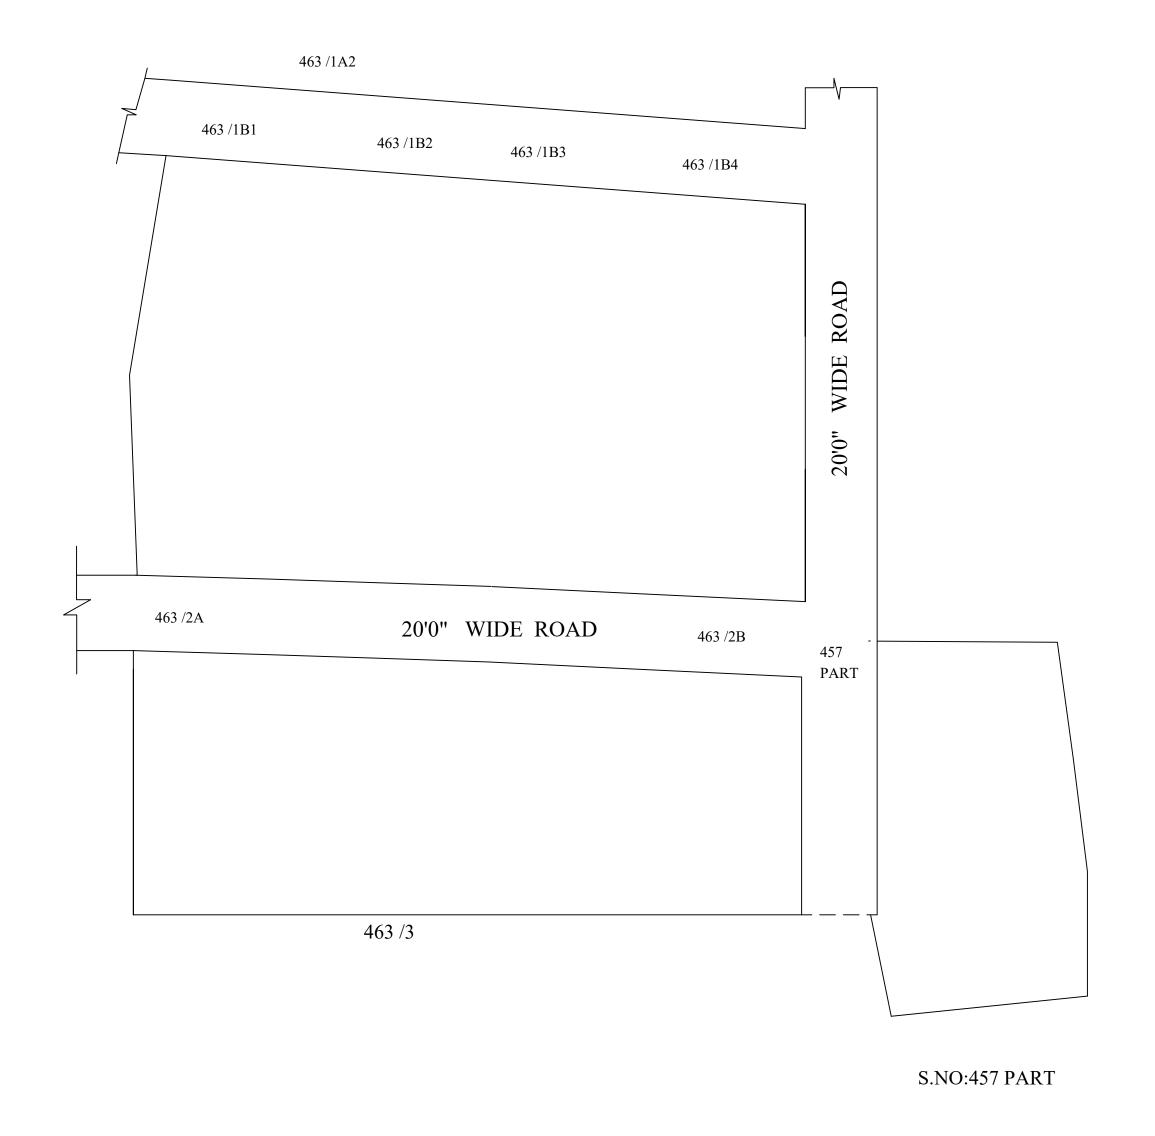

VIDE LETTER NO DATE

: Reg.L /23384/ 2018

/ 03/ 2019

OFFICE COPY

FOR DEPUTY PLANNER CHENNAI METROPOLITAN DEVELOPMENT AUTHORITY

IN-PRINCIPLE APPROVAL OF LAYOUT FRAMEWORK IN O.S.No.463 /2B ,463 /1B3,463 /2A ,457 Pt AT PALLIKARANAI VILLAGE OF GREATER CHENNAI CORPORATION, AS PER G.O.(Ms) No:78 H&UD UD4 (3) DEPT. DT:04.05.2017 AND G.O.(Ms) No:172 H&UD UD4 (3) DEPT. DT:13.10.2017 AND OFFICE ORDER NO.15/2018 DT:12.12.2018.