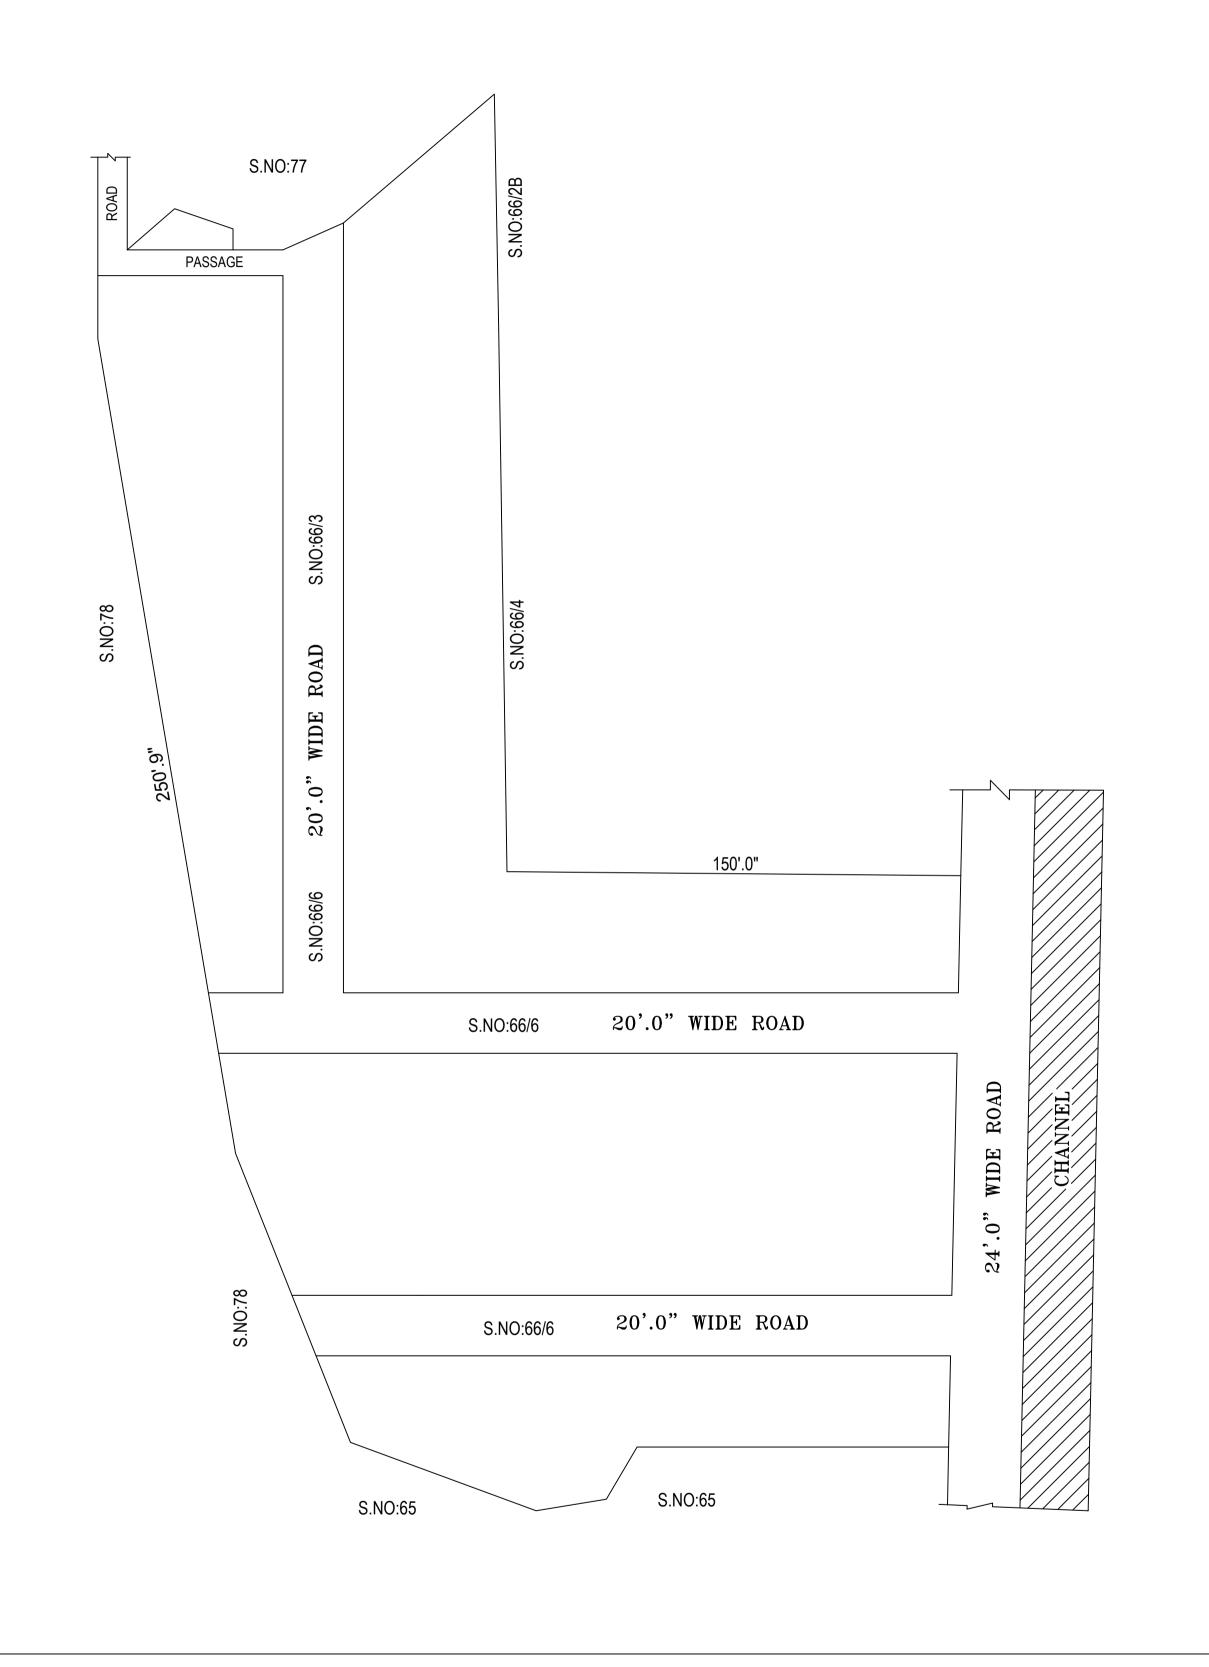

OFFICE COPY

**DEVELOPMENT AUTHORITY** 

IN-PRINCIPLE APPROVAL OF LAYOUT FRAMEWORK IN S.No:66/3 & 66/6 AT SIKKARAYAPURAM VILLAGE OF KUNDRATHUR PANCHAYAT UNION AS PER G.O.(Ms) No:78 H&UD UD4 (3) DEPT. DT:04.05.2017 AND G.O.(Ms) No:172 H&UD UD4 (3) DEPT. DT:13.10.2017AND OFFICE ORDER NO.15/2018 DT: 12.12.2018.

## LEGEND

LAYOUT BOUNDARY

ROAD

EXG. ROAD

 $\frac{\text{P.P.D}}{\text{L.O}} \quad \text{(Regularization NO: } \frac{709}{2019}$ 

APPROVED

VIDE LETTER NO : Reg.L /2585 / 2019

DATE : /03/ 2019

## **NOTE:**

- 1) A SPLAY AT THE INTERSECTION OF TWO OR MORE STREETS / ROADS AND STREET ALIGNMENTS BE PROVIDED AS PER THE DEVELOPMENT REGULATIONS OF CMA.
- 2) KUNDRATHUR PANCHAYAT UNION TO ENSURE THAT ALL THE ROADS ARE VESTED WITH THEM AS PER THE GOVERNMENT ORDERS.

## **CONDITIONS:**

- 1) As per G.O.(ms).no.78 h & ud ud4 (3) department dt. 04.05.2017 and G.O. (Ms). No. 172 H & UD(UD4 (3) dept. dated. 13.10.2017the individual plots to be regularized separately after approval of lay out framework subject to satisfaction of site dimension / extent.
- 2) Only those unapproved layouts where in a part or full number of plots have been sold through a registered sale deed as on 20th October 2016 shall be Considered for regularization under these rules.
- 3) As per G.O.(Ms).No:172 H & UD (UD4 (3) Dept dt.13.10.2017 OSR charges are exempted for the plots sold on or before 20.10.2016.
- 4) As per this Office No.15/2018 dt.12.12.2018 the In-Principle Layout Framework approved.
- 5) Plot or Layout in part or whole, which is located in Public water body like channel / canal etc., shall not be eligible for regularization.
- 6) The Local Body shall regularise the individual plot by considering the least extent of ownership documents i.e., patta & sale deed document.
- 7) Plots/Sub-Divisions/Layouts shall be regularized under these rules only for Residential usage.
- 8) Channel passes in S.No.66 of Chikkarayapuram Village, Hence The Local body has to obtain NOC from PWD on inundation point of view before regularization of individual plots in the layout under reference.