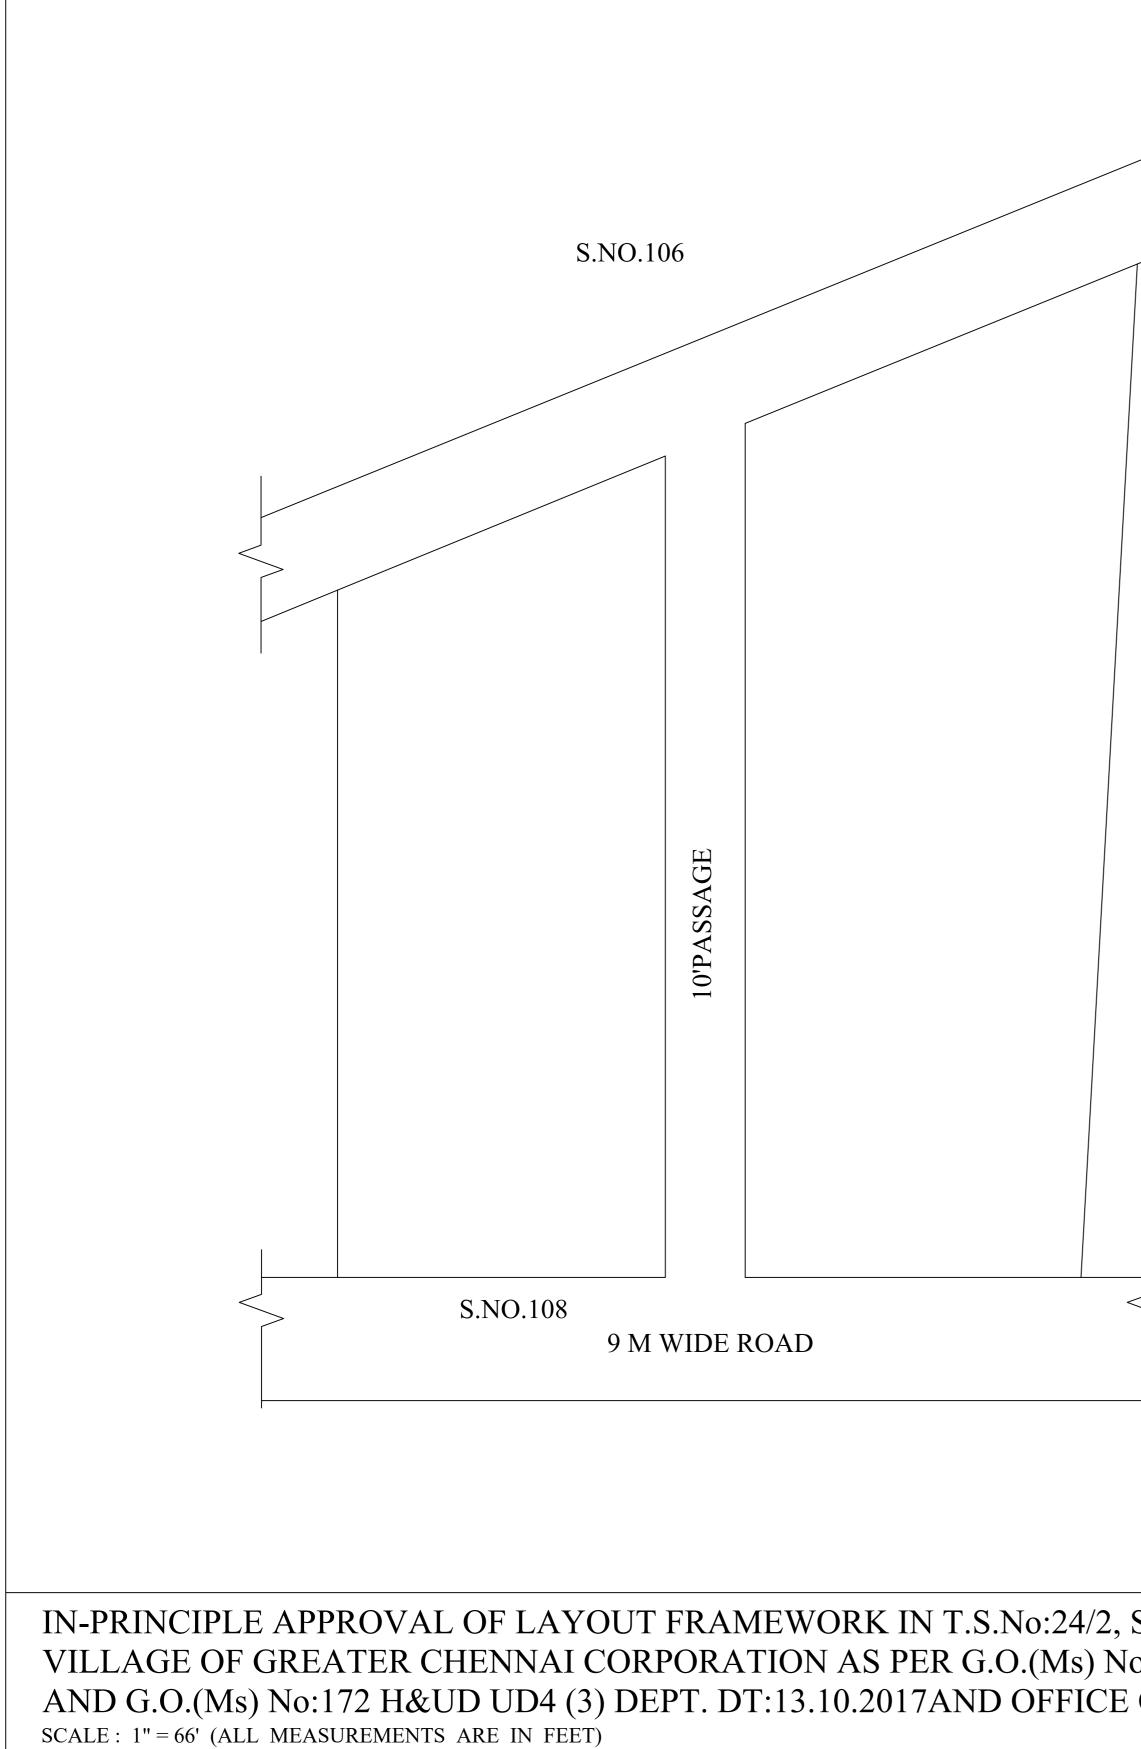

| LEGEND  LAYOUT BOUNDARY ROAD EXG. ROAD                                                               | $\begin{array}{llllllllllllllllllllllllllllllllllll$ |
|------------------------------------------------------------------------------------------------------|------------------------------------------------------|
| S.NO.107PTAT MADHAVARAM<br>o:78 H&UD UD4 (3) DEPT. DT:04.05.2017<br>ORDER NO.15/2018 DT: 12.12.2018. |                                                      |