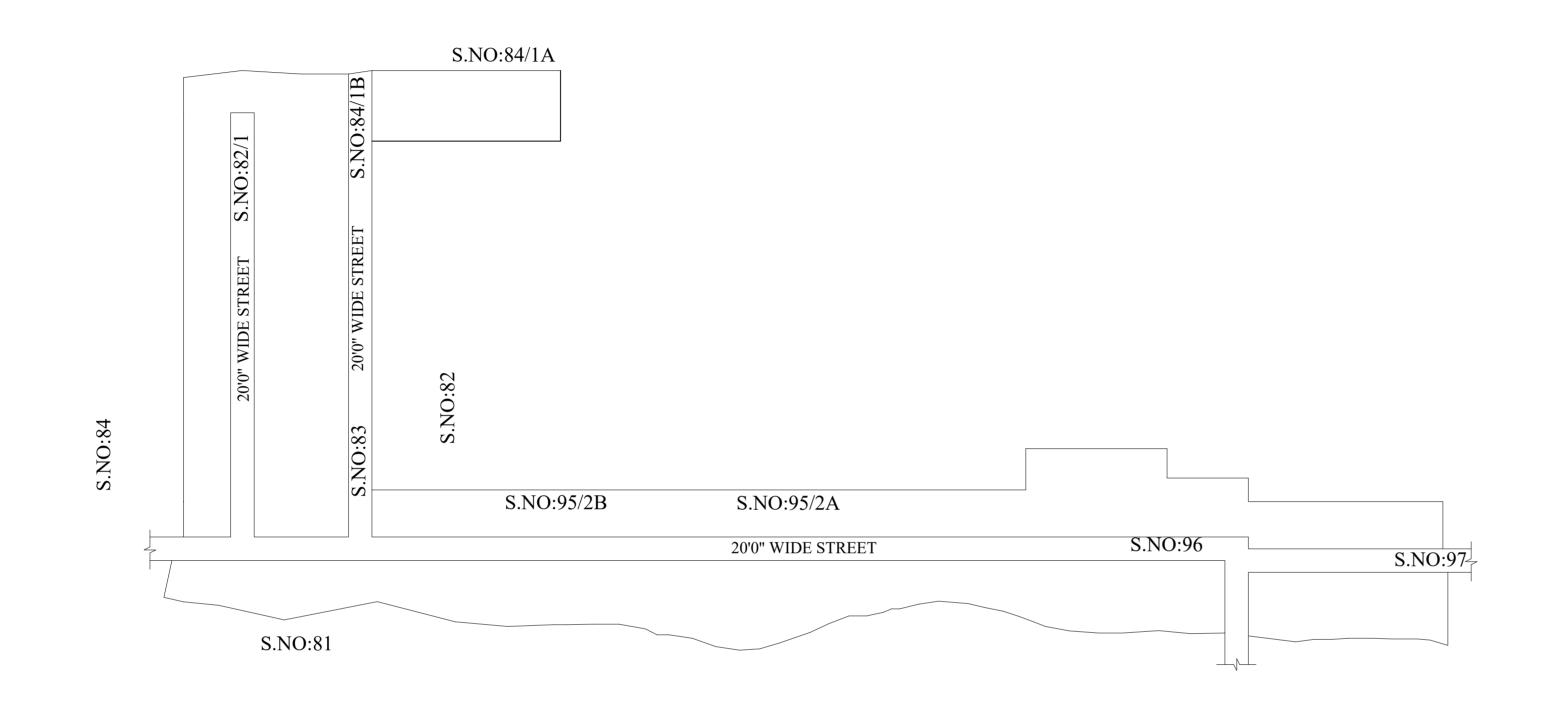

## OFFICE COPY

FOR SENIOR PLANNER CHENNAI METROPOLITAN DEVELOPMENT AUTHORITY

IN-PRINCIPLE APPROVAL OF LAYOUT FRAMEWORK IN S.No:82/1, 83, 84/1A, 84/1B, 93/2, 95/2A, 95/2B, 96 & 97 AT THANDALAM VILLAGE OF KUNDRATHUR PANCHAYAT UNION AS PER G.O.(Ms) No:78 H&UD UD4 (3) DEPT. DT:04.05.2017 AND G.O.(Ms) No:172 H&UD UD4 (3) DEPT. DT:13.10.2017AND OFFICE ORDER NO.15/2018 DT: 12.12.2018.