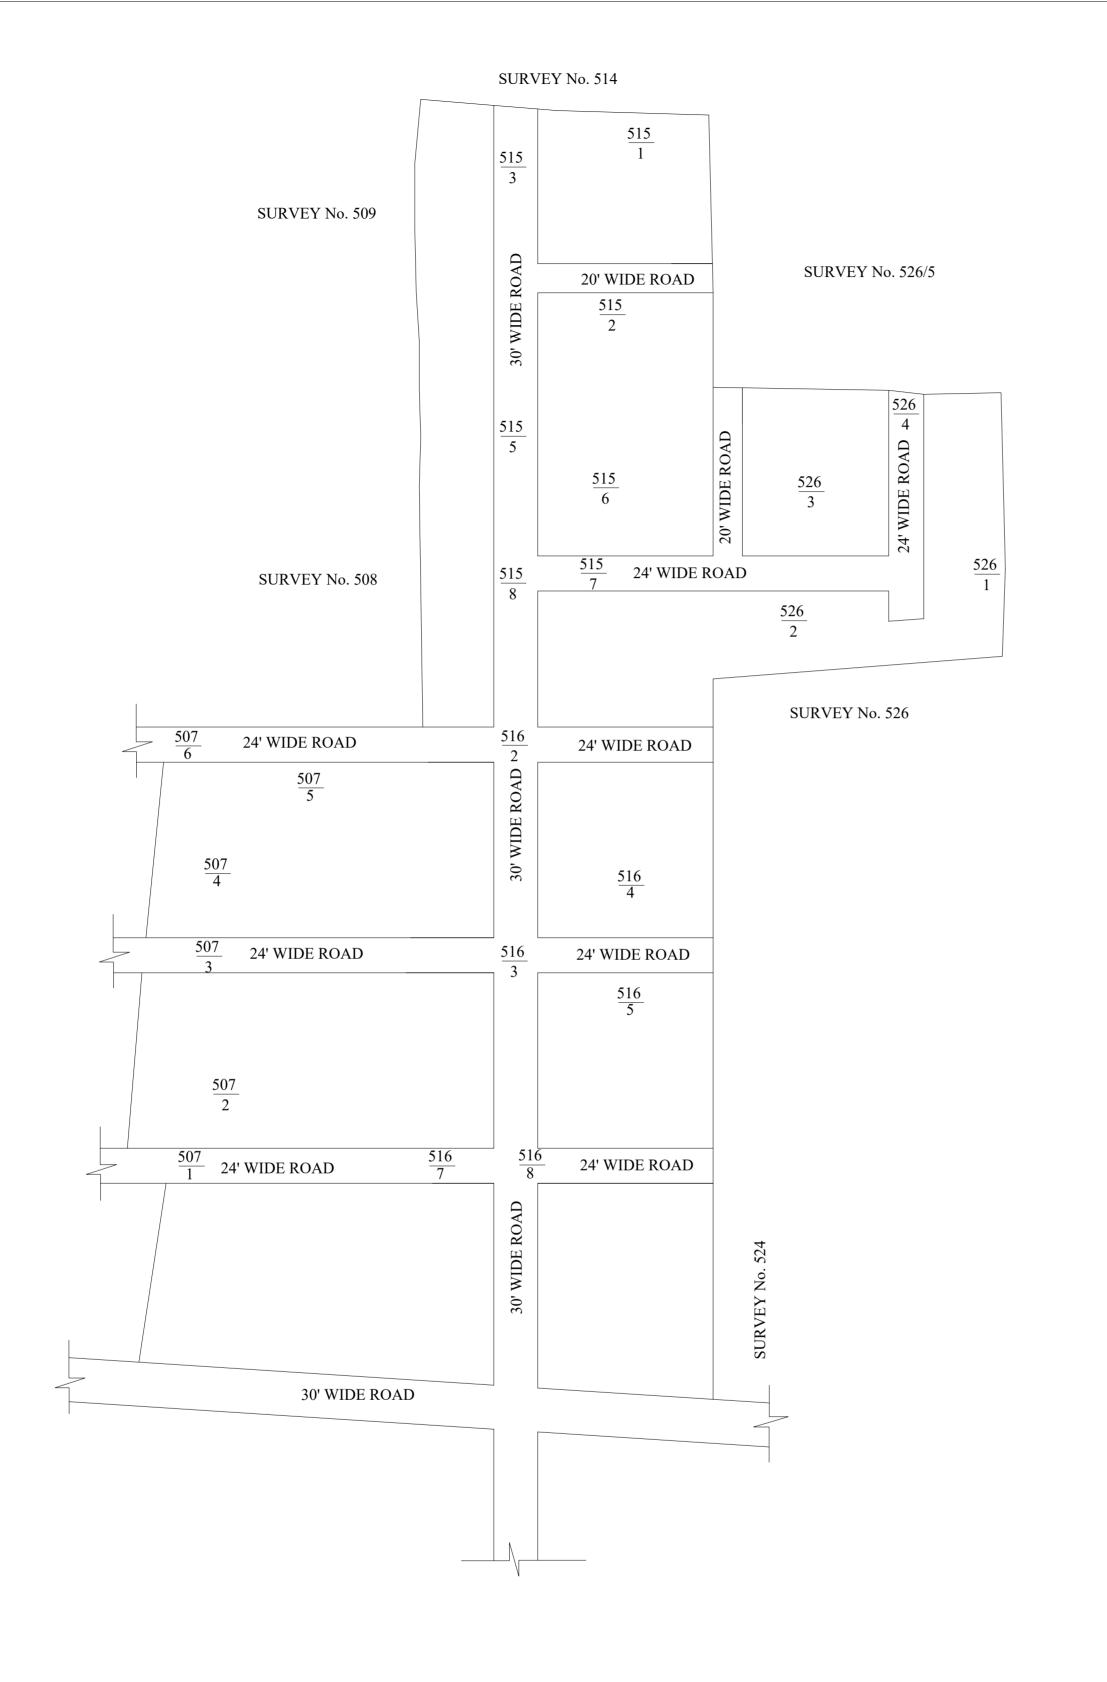

IN-PRINCIPLE APPROVAL OF LAYOUT FRAMEWORK IN S.No:507/1 To 6, 515/1 To 8, 516/1 To 7,526/1 To 4 AT KOVILPADHAGAI VILLAGE OF AVADI MUNICIPALITY AS PER G.O.(Ms) No:78 H&UD UD4 (3) DEPT. DT:04.05.2017 AND G.O.(Ms) No:172 H&UD UD4 (3) DEPT. DT:13.10.2017AND OFFICE ORDER NO.15/2018 DT: 12.12.2018.

SCALE: 1" = 66' (ALL MEASUREMENTS ARE IN FEET)