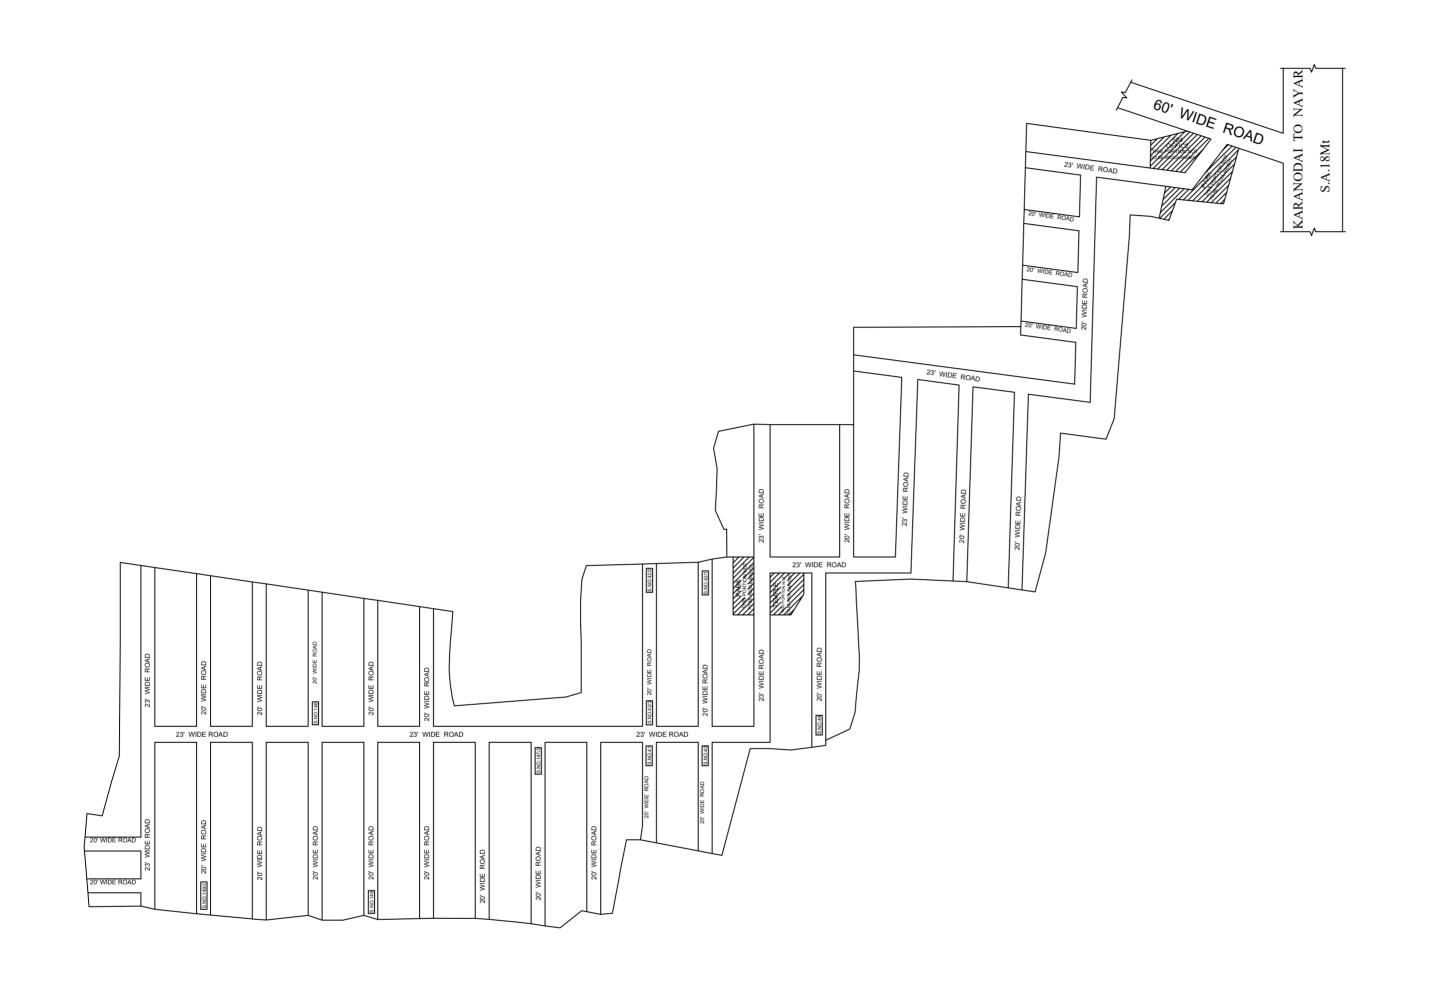

## **NOTE:**

- 1) A SPLAY AT THE INTERSECTION OF TWO OR MORE STREETS / ROADS AND STREET ALIGNMENTS BE PROVIDED AS PER THE DEVELOPMENT REGULATIONS OF CMA.
- 2) SHOLAVARAM PANCHAYAT UNION TO ENSURE THAT ALL THE ROADS ARE VESTED WITH THEM AS PER THE GOVERNMENT ORDERS.

## **CONDITIONS:**

- 1) As per G.O.(ms).no.78 h & ud ud4 (3) department dt. 04.05.2017 and G.O. (Ms). No. 172 H & UD(UD4 (3) dept. dated. 13.10.2017the individual plots to be regularized separately after approval of lay out framework subject to satisfaction of site dimension / extent.
- 2) Only those unapproved layouts where in a part or full number of plots have been sold through a registered sale deed as on 20th October 2016 shall be Considered for regularization under these rules.
- 3) As per G.O.(Ms).No:172 H & UD (UD4 (3) Dept dt.13.10.2017 OSR charges are exempted for the plots sold on or before 20.10.2016.
- 4) As per this Office No.15/2018 dt.12.12.2018 the In-Principle Layout Framework approved.
- 5) Plot or Layout in part or whole, which is located in Public water body like channel / canal etc., shall not be eligible for regularization.
- 6) The Local Body shall regularise the individual plot by considering the least extent of ownership documents i.e., patta & sale deed document.
- 7) Plots/Sub-Divisions/Layouts shall be regularized under these rules only for Residential usage.
- 8) Before regularization of individual plots in the layout under reference the Local Body has to obtain a certificate or status report from the Tahsildar of the concerned taluk that, the layout is not obstructing the water ways on the common fields irrigation channels on the ground and flood level or inundation status.
- 9) As per Second Master Plan for Chennai Metropolitan Area the Street alignment of Karanodai Nayar Road is 18.0Mt. Above street alignment will be provided by the individual plot owners under the provision of Second Master Plan.

## LEGEND

LAYOUT BOUNDARY
ROAD
EXG. ROAD

 $\frac{\text{P.P.D}}{\text{L.O}} \quad \text{(Regularization NO: } \frac{717}{2019}$ 

## **APPROVED**

VIDE LETTER NO : Reg

: Reg.L / 2232 / 2019

: / 03 / 2019

OFFICE COPY

FOR SENIOR PLANNER
CHENNAI METROPOLITAN
DEVELOPMENT AUTHORITY

IN-PRINCIPLE APPROVAL OF LAYOUT FRAMEWORK IN S.No:18/4, 21/1PT, 21/2, 24/1 TO 6, 25/1PT,3PT, 26, 40, 41/1,2,3, 44, 45/1, 146, 147/2, 148 & 149/1,2 AT NERKUNDRAM VILLAGE OF SHOLAVARAM PANCHAYAT UNION AS PER G.O.(Ms) No:78 H&UD UD4 (3) DEPT. DT:04.05.2017 AND G.O.(Ms) No:172 H&UD UD4 (3) DEPT. DT:13.10.2017AND OFFICE ORDER NO.15/2018 DT: 12.12.2018.

SCALE: 1" = 66' (ALL MEASUREMENTS ARE IN FEET)