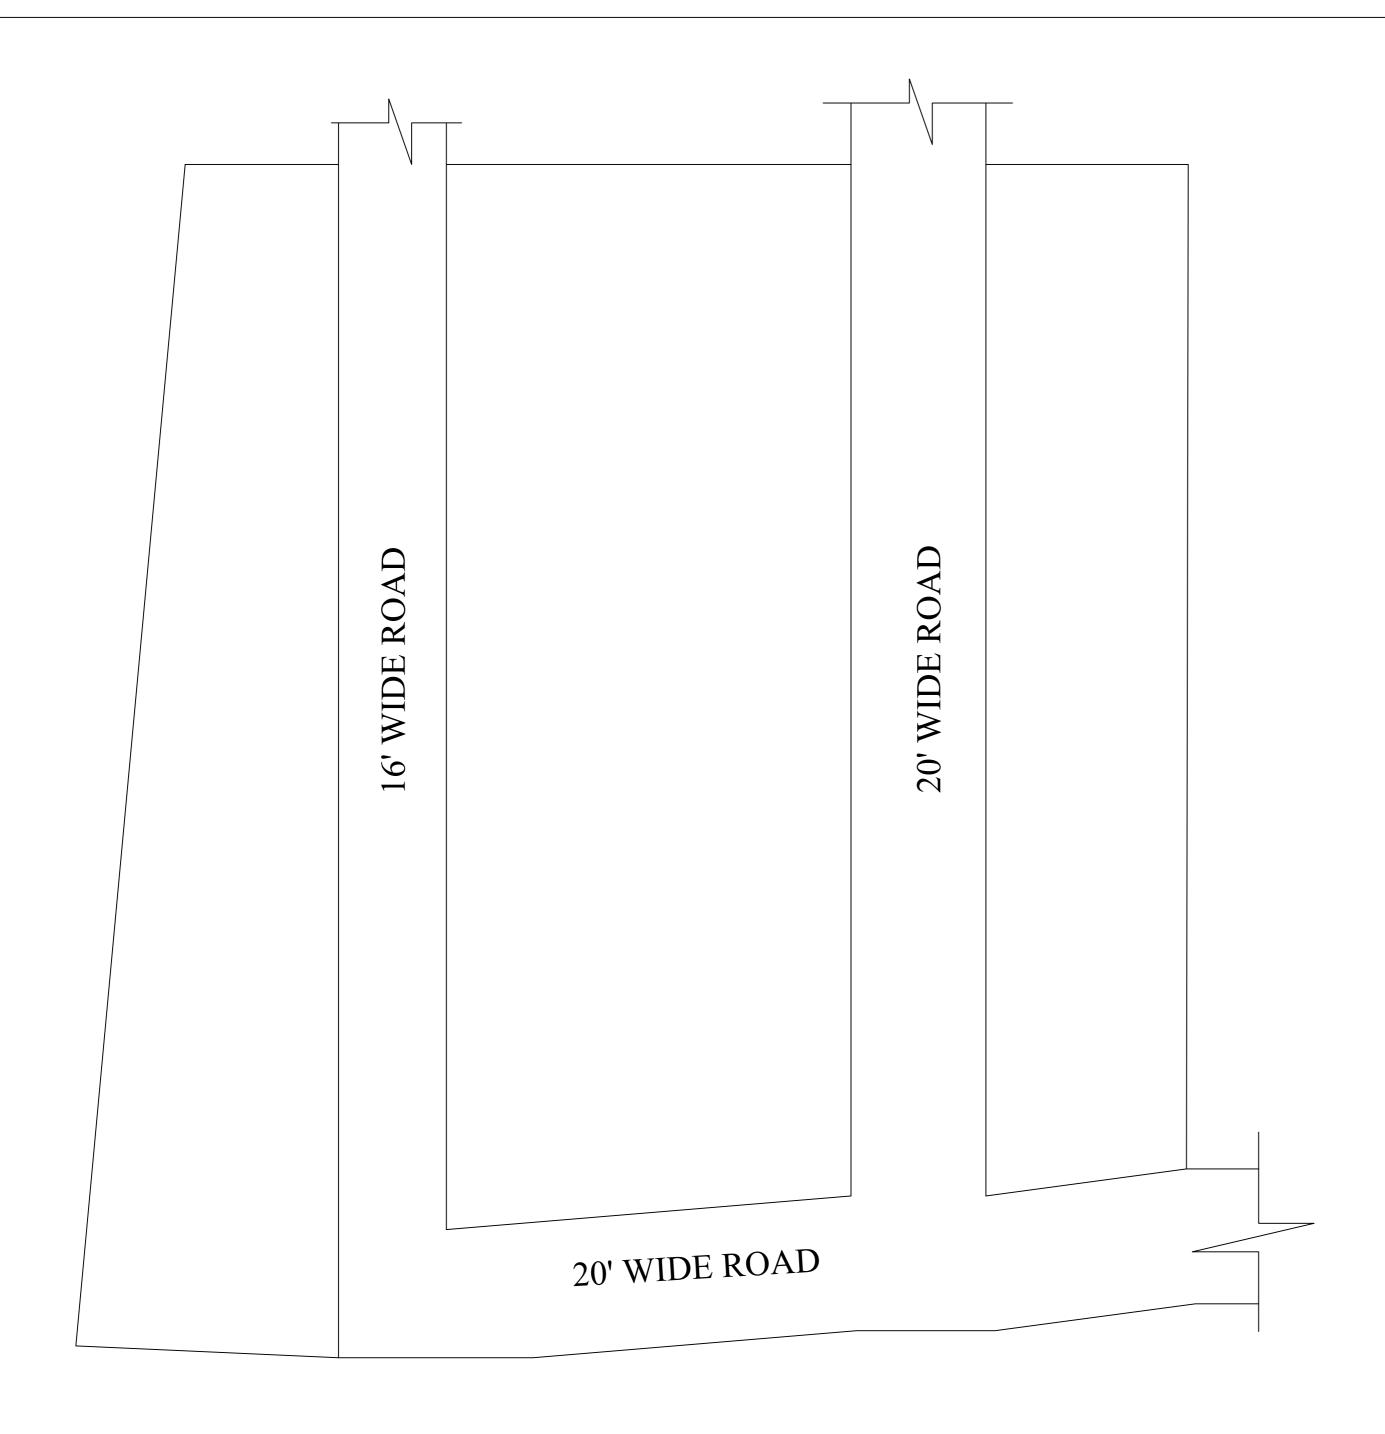

LEGEND

LAYOUT BOUNDARY ROAD EXG. ROAD

P.P.D (Regularization NO: L.O

\_720 2017) 2019

**APPROVED** 

VIDE LETTER NO

: Reg.L / 2614 / 2019

**DATE** : /03/ 2019

OFFICE COPY

FOR DEPUTY PLANNER CHENNAI METROPOLITAN **DEVELOPMENT AUTHORITY** 

IN-PRINCIPLE APPROVAL OF LAYOUT FRAMEWORK IN S.No:782/3 AT PAKKAM VILLAGE OF THIRUVALLUR PANCHAYAT UNION AS PER G.O.(Ms) No:78 H&UD UD4 (3) DEPT. DT:04.05.2017 AND G.O.(Ms) No:172 H&UD UD4 (3) DEPT. DT:13.10.2017 AND OFFICE ORDER NO.15/2018 DT: 12.12.2018. SCALE: 1" = 66' (ALL MEASUREMENTS ARE IN FEET)