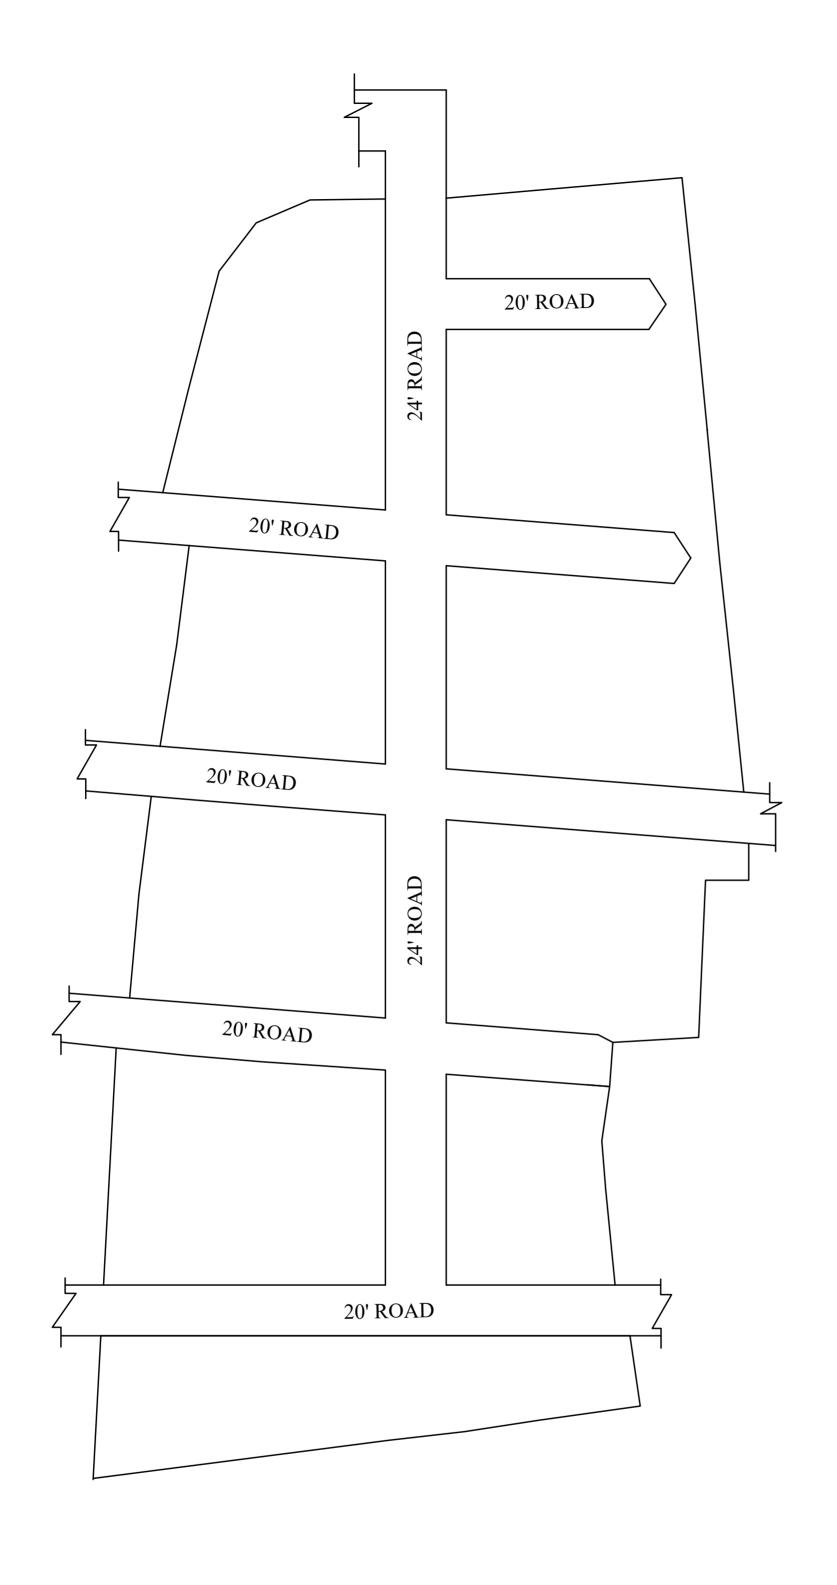

LEGEND

LAYOUT BOUNDARY **ROAD** EXG. ROAD

P.P.D (Regularization NO: 2017) L.O 2019

**APPROVED** 

VIDE LETTER NO

: Reg.L /2223 / 2019 **DATE** /02/ 2019

OFFICE COPY

FOR DEPUTY PLANNER CHENNAI METROPOLITAN **DEVELOPMENT AUTHORITY** 

IN-PRINCIPLE APPROVAL OF LAYOUT FRAMEWORK IN S.No:106/12PT AT NOOMBAL VILLAGE OF THIRUVERKADU MUNICIPALITY AS PER G.O.(Ms) No:78 H&UD UD4 (3) DEPT. DT:04.05.2017 AND G.O.(Ms) No:172 H&UD UD4 (3) DEPT. DT:13.10.2017AND OFFICE ORDER NO.15/2018 DT: 12.12.2018.

SCALE: 1" = 66' (ALL MEASUREMENTS ARE IN FEET)