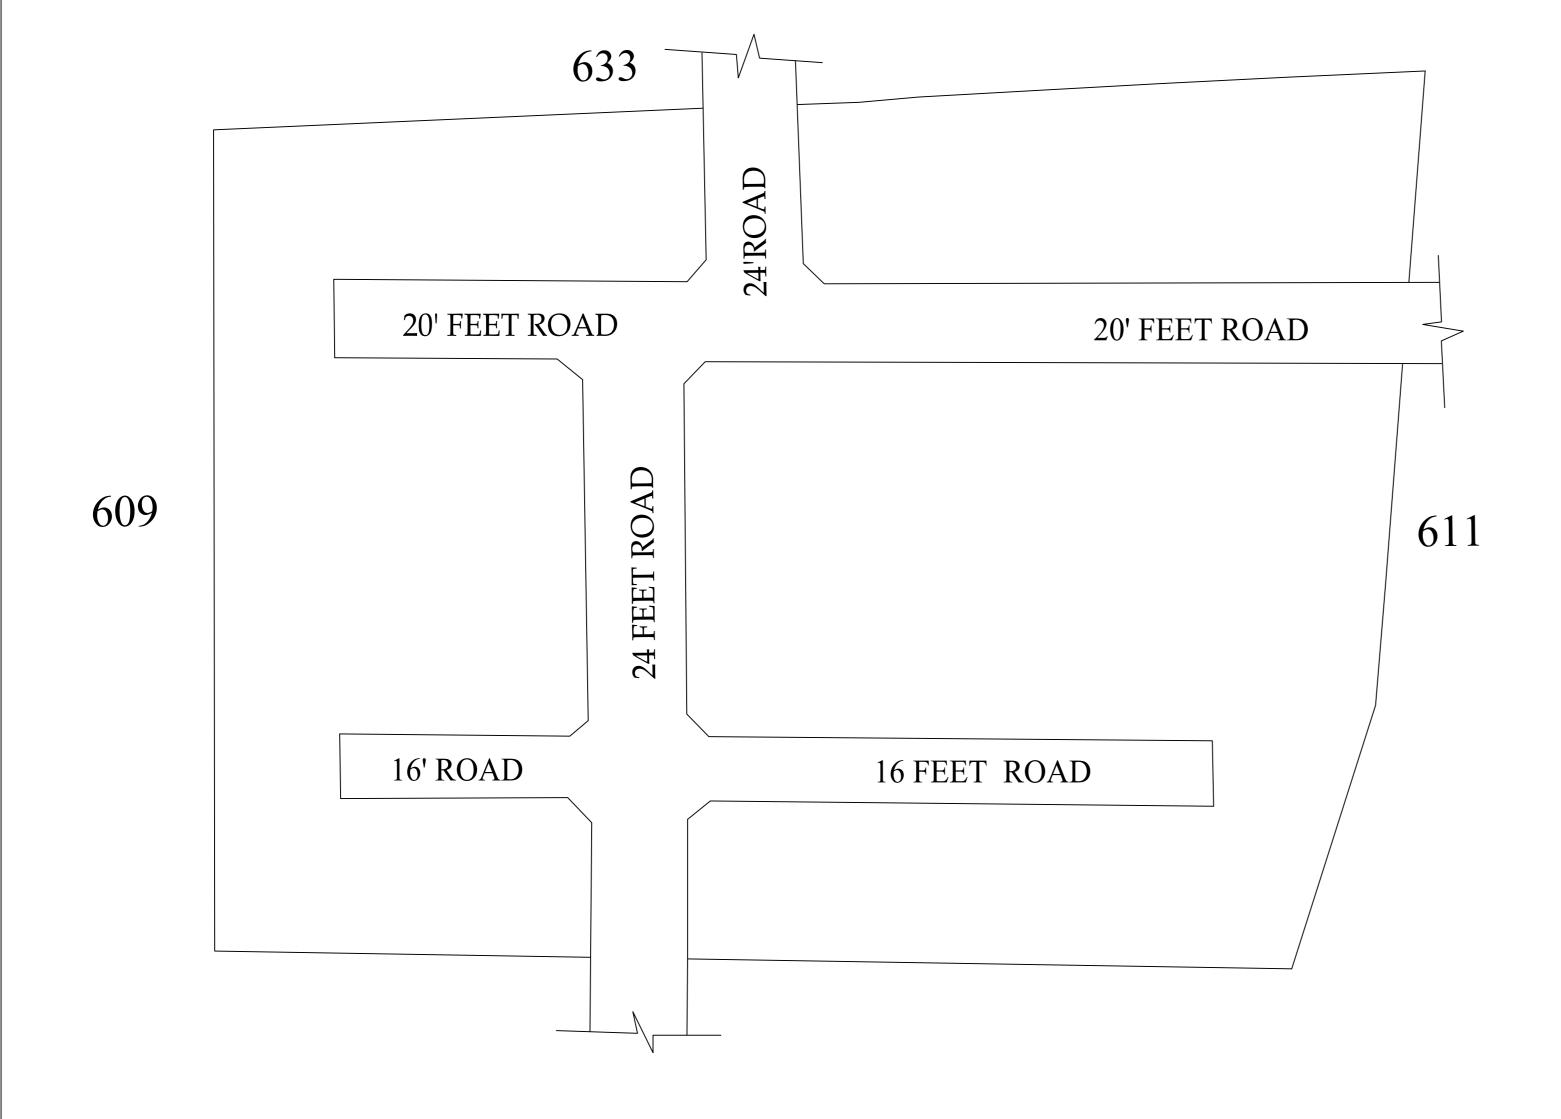

DATE

LEGEND

LAYOUT BOUNDARY
ROAD
EXG. ROAD

 $\frac{\text{P.P.D}}{\text{L.O}}$  (Regularization NO:

**APPROVED** 

VIDE LETTER NO

: Reg.L / 3626 / 2019

<u>724</u>

## **OFFICE COPY**

FOR DEPUTY PLANNER CHENNAI METROPOLITAN DEVELOPMENT AUTHORITY

IN-PRINCIPLE APPROVAL OF LAYOUT FRAMEWORK IN S.No:610/3 AT PALLIKARANAI VILLAGE OF GREATER CHENNAI CORPORATION AS PER G.O.(Ms) No:78 H&UD UD4 (3) DEPT. DT:04.05.2017 AND G.O.(Ms) No:172 H&UD UD4 (3) DEPT. DT:13.10.2017AND OFFICE ORDER NO.15/2018 DT: 12.12.2018.

SCALE: 1" = 66' (ALL MEASUREMENTS ARE IN FEET)