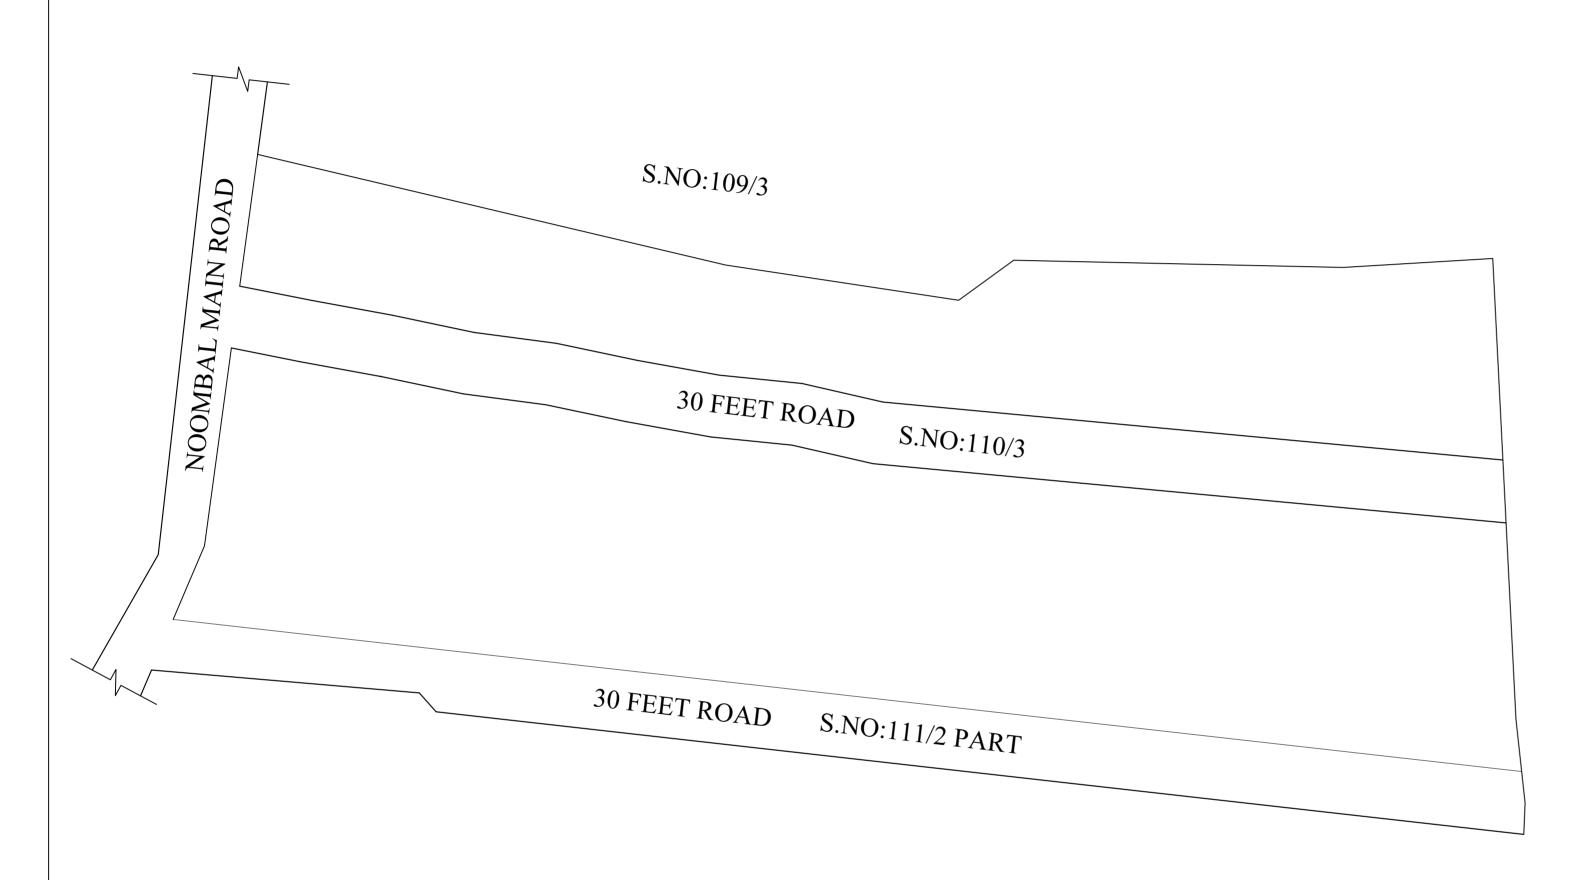

DATE

**OFFICE COPY** 

FOR DEPUTY PLANNER CHENNAI METROPOLITAN DEVELOPMENT AUTHORITY

IN-PRINCIPLE APPROVAL OF LAYOUT FRAMEWORK IN S.No: 110/3, 111/2 PART AT NOOMBAL VILLAGE OF GREATER CHENNAI CORPORATION AS PER G.O.(Ms) No:78 H&UD UD4 (3) DEPT. DT:04.05.2017 AND G.O.(Ms) No:172 H&UD UD4 (3) DEPT. DT:13.10.2017 AND OFFICE ORDER NO.15/2018 DT:12.12.2018.

**LEGEND** 

LAYOUT BOUNDARY
ROAD
EXG. ROAD

P.P.D (Regularization NO:

gularization NO:  $\frac{727}{2019}$ 

**APPROVED** 

VIDE LETTER NO

: Reg.L / 22010 / 2018

: /03/ 2019

SCALE: 1" = 66' (ALL MEASUREMENTS ARE IN FEET)