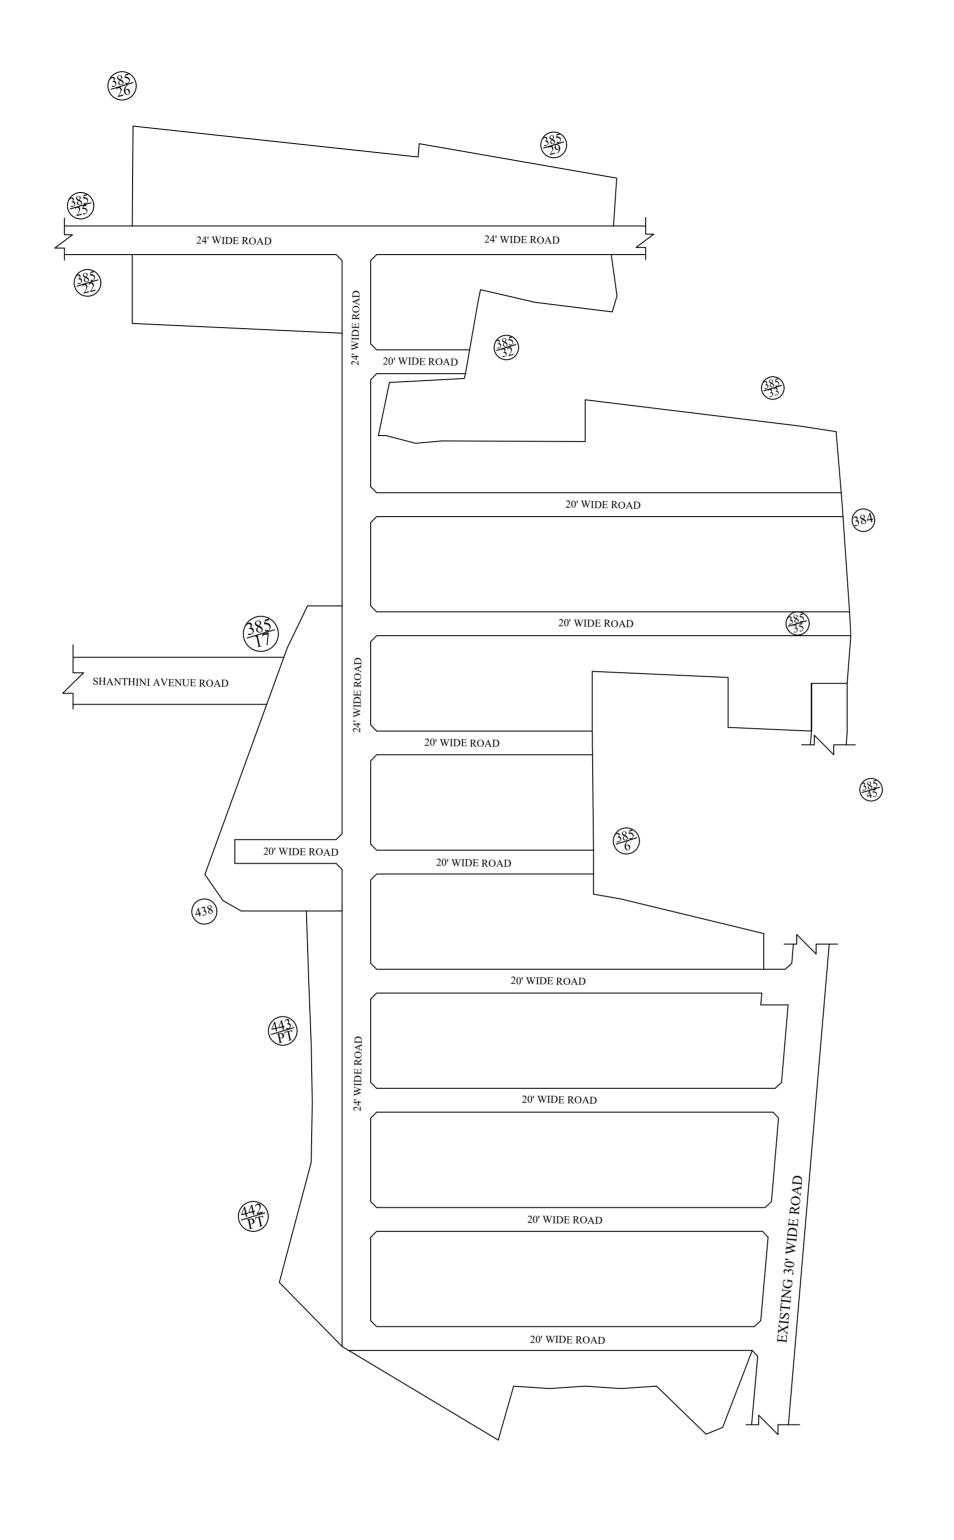

IN-PRINCIPLE APPROVAL OF LAYOUT FRAMEWORK IN S.No:385/7,18,19,20,21,31,34,35,36,37,38,39,40,41, 442 PART, 443 PART,444 & 445 AT PUZHAL VILLAGE OF GREATER CHENNAI CORPORATION AS PER G.O.(Ms) No:78 H&UD UD4 (3) DEPT. DT:04.05.2017 AND G.O.(Ms) No:172 H&UD UD4 (3) DEPT. DT:13.10.2017AND OFFICE ORDER NO.15/2018 DT: 12.12.2018.

LEGEND

LAYOUT BOUNDARY
ROAD
EXG. ROAD

 $\frac{\text{P.P.D}}{\text{L.O}} \quad \text{(Regularization NO : } \frac{729}{2019}$ 

**APPROVED** 

VIDE LETTERNO : Reg.L/3604/2019

DATE : /03/ 2019

OFFICE COPY

FOR SENIOR PLANNER CHENNAI METROPOLITAN DEVELOPMENT AUTHORITY

SCALE: 1" = 66' (ALL MEASUREMENTS ARE IN FEET)