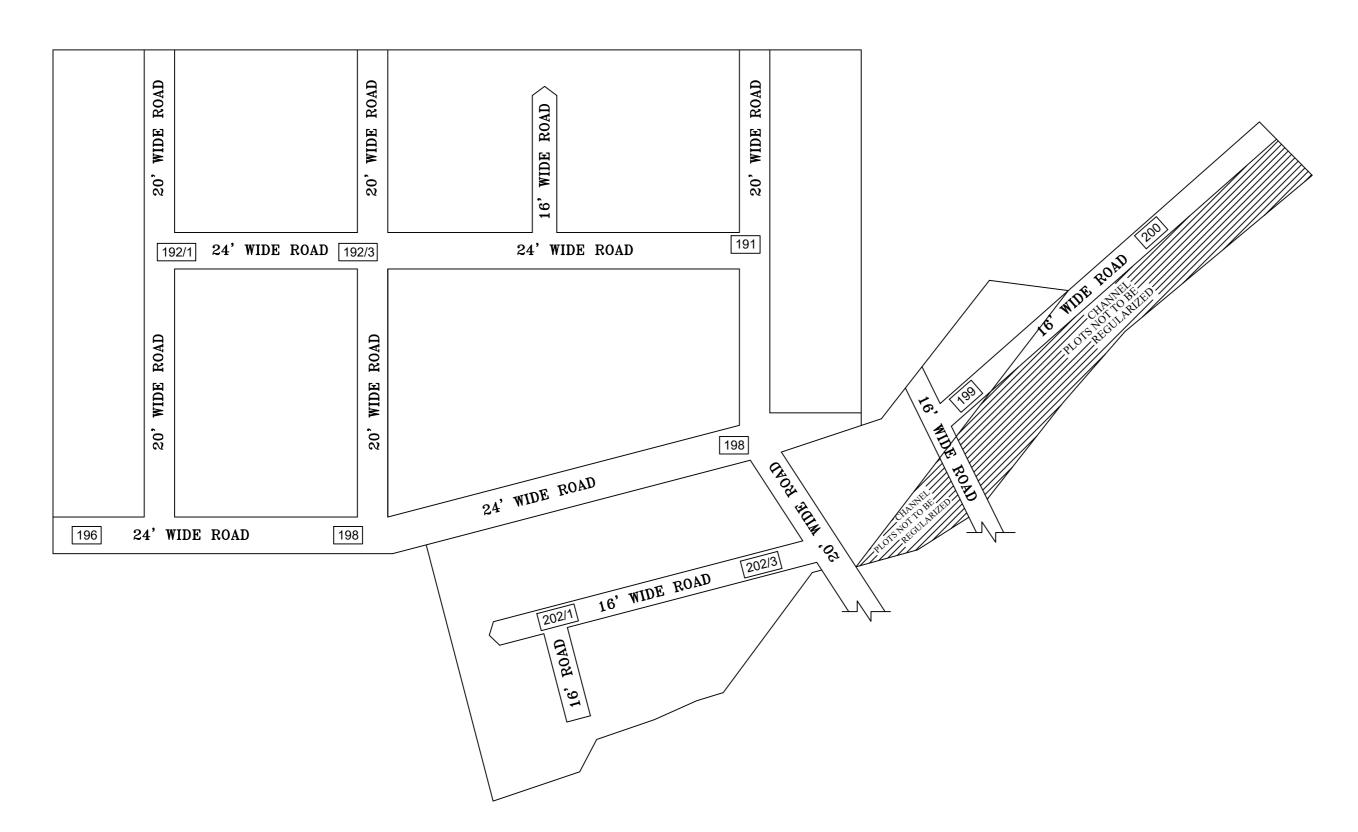

IN-PRINCIPLE APPROVAL OF LAYOUT FRAMEWORK IN S.No:191, 192/1,2,3,4,5 AT SRINIVASAPURAM VILLAGE OF KUNDRATHUR PANCHAYAT UNION AS (3) DEPT. DT:04.05.2017 AND G.O.(Ms) No:172 H&UD UD4 (3) DEPT. DT:13.10.20 NO.15/2018 DT: 12.12.2018. SCALE : 1" = 66' (ALL MEASUREMENTS ARE IN FEET)

## **NOTE:**

- 1) A SPLAY AT THE INTERSECTION OF TWO OR MORE STREETS / ROADS AND STREET ALIGNMENTS BE PROVIDED AS PER THE DEVELOPMENT REGULATIONS OF CMA.
- 2) KUNDRATHUR PANCHAYAT UNION TO ENSURE THAT ALL THE ROADS ARE VESTED WITH THEM AS PER THE GOVERNMENT ORDERS.

## **CONDITIONS:**

- As per G.O.(ms).no.78 h & ud ud4 (3) department dt. 04.05.2017 and G.O. (Ms). No. 172 H & UD(UD4 (3) dept. dated. 13.10.2017the individual plots to be regularized separately after approval of lay out framework subject to satisfaction of site dimension / extent.
- 2) Only those unapproved layouts where in a part or full number of plots have been sold through a registered sale deed as on 20th October 2016 shall be Considered for regularization under these rules.
- 3) As per G.O.(Ms).No:172 H & UD (UD4 (3) Dept dt.13.10.2017 OSR charges are exempted for the plots sold on or before 20.10.2016.
- 4) As per this Office No.15/2018 dt.12.12.2018 the In-Principle Layout Framework approved.
- 5) Plot or Layout in part or whole, which is located in Public water body like channel / canal etc.,shall not be eligible for regularization.
- 6) The Local Body shall regularise the individual plot by considering the least extent of ownership documents i.e., patta & sale deed document.
- 7) Plots/Sub-Divisions/Layouts shall be regularized under these rules only for Residential usage.
- 8) Channel comprising S.No-196,198,200 of Srinivasapuram Village passes in the layout under reference, Hence The Local body has to obtain NOC from PWD on inundation point of view before regularization of individual plots in the layout under reference.

| LEGEND<br>LAYOUT BOUNDARY<br>ROAD<br>EXG. ROAD                                            | $\frac{P.P.D}{L.O}  \begin{array}{c} \text{(Regularization NO)} :  \frac{730}{2017} \\ \end{array}$                                 |
|-------------------------------------------------------------------------------------------|-------------------------------------------------------------------------------------------------------------------------------------|
|                                                                                           | APPROVEDVIDE LETTER NO:Reg.L/2345/2019DATE: /02/ 2019OFFICE COPYFOR SENIOR PLANNER<br>CHENNAI METROPOLITAN<br>DEVELOPMENT AUTHORITY |
| 5, 197/2, 199, 200, 201 & 202/1,2,3<br>PER G.O.(Ms) No:78 H&UD UD4<br>017AND OFFICE ORDER |                                                                                                                                     |