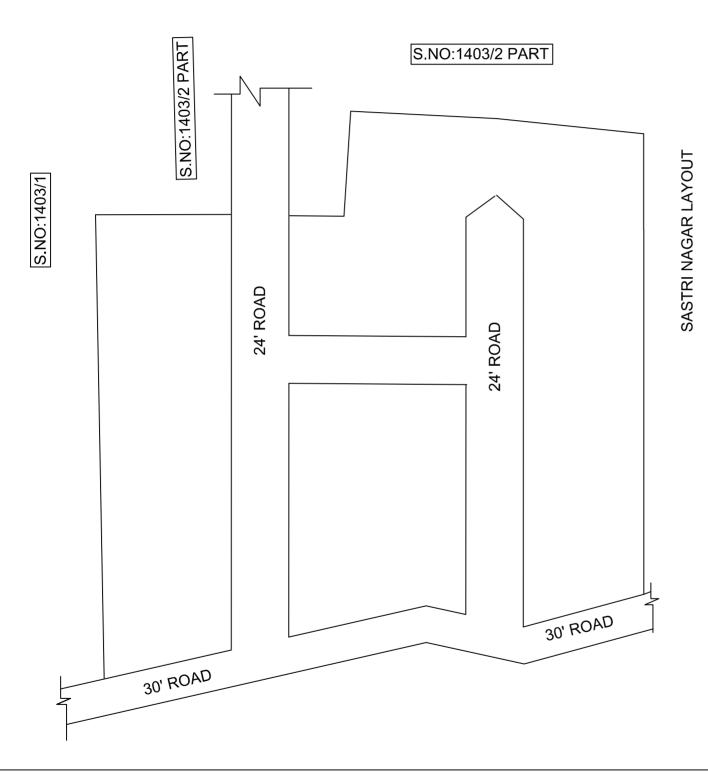

: Reg.L /3885 / 2019

DATE

: /03/2019

**OFFICE COPY** 

FOR DEPUTY PLANNER CHENNAI METROPOLITAN DEVELOPMENT AUTHORITY

IN-PRINCIPLE APPROVAL OF LAYOUT FRAMEWORK IN S.No:1403/2 PT AT MADHAVARAM VILLAGE OF GREATER CHENNAI CORPORATION AS PER G.O.(Ms) No:78 H&UD UD4 (3) DEPT. DT:04.05.2017 AND G.O.(Ms) No:172 H&UD UD4 (3) DEPT. DT:13.10.2017AND OFFICE ORDER NO.15/2018 DT: 12.12.2018.

SCALE: 1" = 66' (ALL MEASUREMENTS ARE IN FEET)