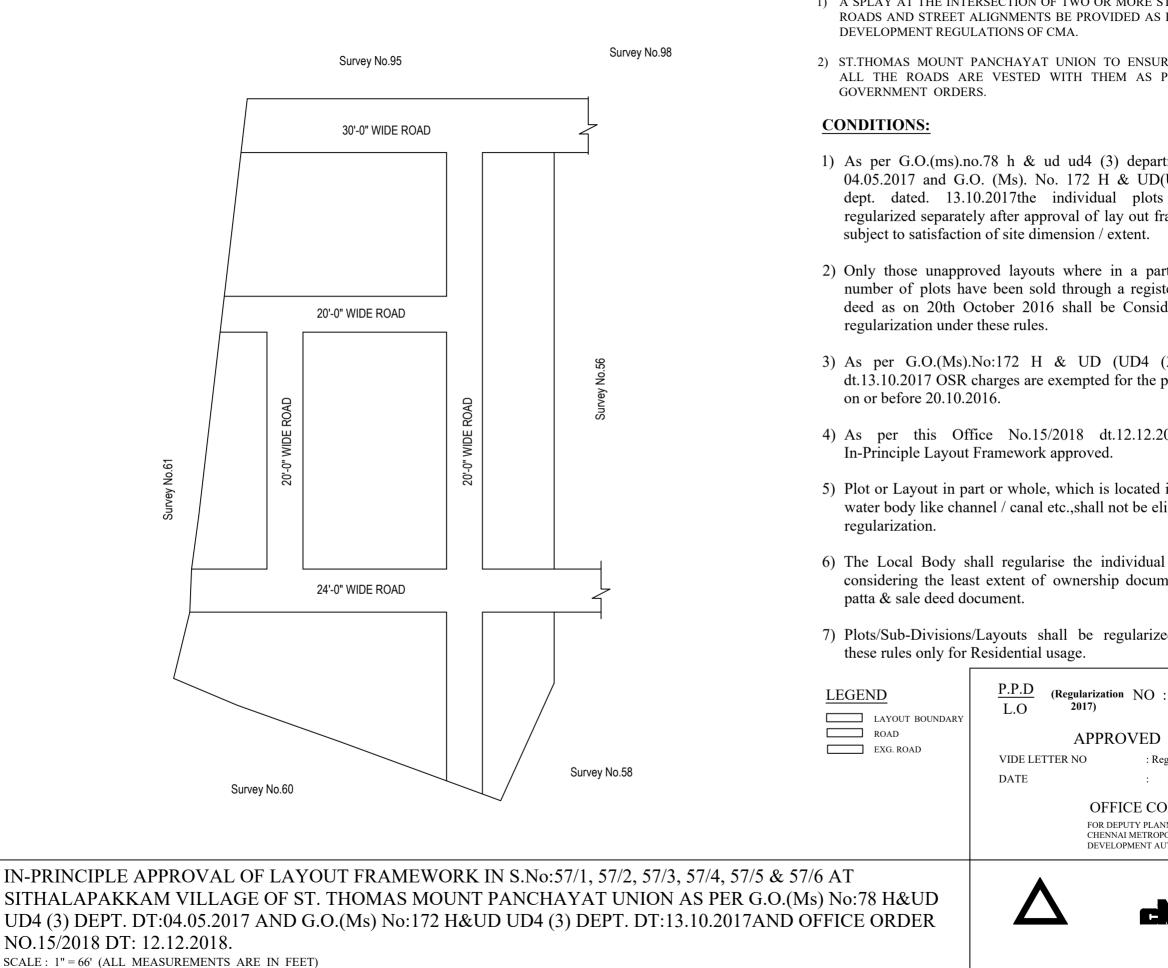

## NOTE:

- 1) A SPLAY AT THE INTERSECTION OF TWO OR MORE STREETS / ROADS AND STREET ALIGNMENTS BE PROVIDED AS PER THE DEVELOPMENT REGULATIONS OF CMA.
- 2) ST.THOMAS MOUNT PANCHAYAT UNION TO ENSURE THAT ALL THE ROADS ARE VESTED WITH THEM AS PER THE
- 1) As per G.O.(ms).no.78 h & ud ud4 (3) department dt. 04.05.2017 and G.O. (Ms). No. 172 H & UD(UD4 (3) dept. dated. 13.10.2017the individual plots to be regularized separately after approval of lay out framework subject to satisfaction of site dimension / extent.
- 2) Only those unapproved layouts where in a part or full number of plots have been sold through a registered sale deed as on 20th October 2016 shall be Considered for
- 3) As per G.O.(Ms).No:172 H & UD (UD4 (3) Dept dt.13.10.2017 OSR charges are exempted for the plots sold
- 4) As per this Office No.15/2018 dt.12.12.2018 the In-Principle Layout Framework approved.
- 5) Plot or Layout in part or whole, which is located in Public water body like channel / canal etc., shall not be eligible for
- 6) The Local Body shall regularise the individual plot by considering the least extent of ownership documents i.e.,
- 7) Plots/Sub-Divisions/Layouts shall be regularized under these rules only for Residential usage.