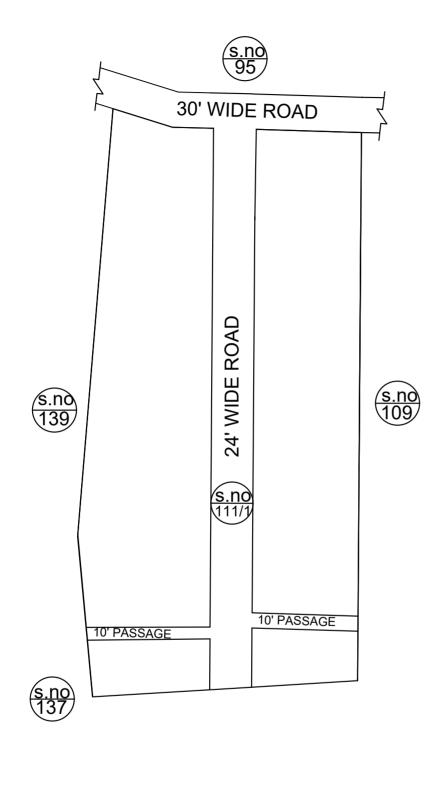

**LEGEND** 

LAYOUT BOUNDARY
ROAD
EXG. ROAD

P.P.D (Regularization 2017)

NO:  $\frac{746}{2019}$ 

## **OFFICE COPY**

FOR DEPUTY PLANNER CHENNAI METROPOLITAN DEVELOPMENT AUTHORITY

IN-PRINCIPLE APPROVAL OF LAYOUT FRAMEWORK IN S.No:111/1 AT THIRUVERKADU VILLAGE OF THIRUVERKADU MUNICIPALITY AS PER G.O.(Ms) No:78 H&UD UD4 (3) DEPT. DT:04.05.2017 AND G.O.(Ms) No:172 H&UD UD4 (3) DEPT. DT:13.10.2017 AND OFFICE ORDER NO.15/2018 DT:12.12.2018.

Δ

SCALE: 1" = 66' (ALL MEASUREMENTS ARE IN FEET)