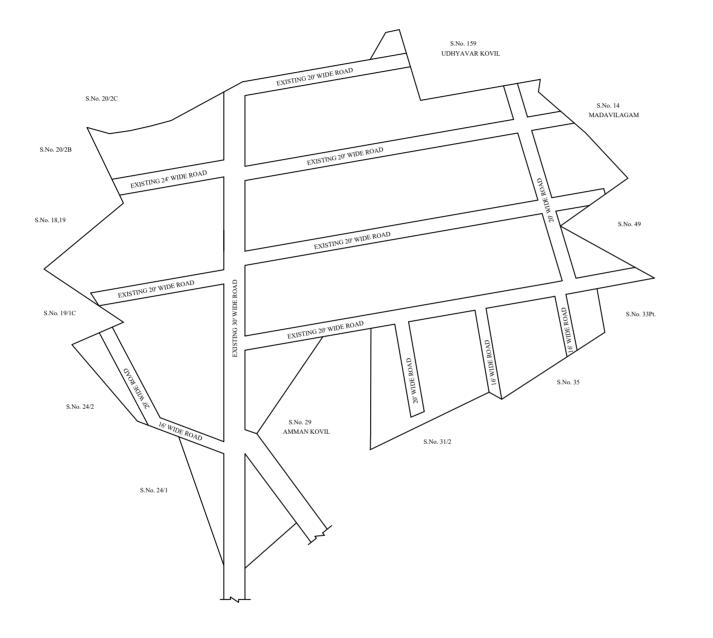

## **NOTE:**

- 1) A SPLAY AT THE INTERSECTION OF TWO OR MORE STREETS / ROADS AND STREET ALIGNMENTS BE PROVIDED AS PER THE DEVELOPMENT REGULATIONS OF CMA.
- 2) THIRUMAZHISAI TOWN PANCHAYAT TO ENSURE THAT ALL THE ROADS ARE VESTED WITH THEM AS PER THE GOVERNMENT ORDERS.

## **CONDITIONS:**

- 1) As per G.O.(ms).no.78 h & ud ud4 (3) department dt. 04.05.2017 and G.O. (Ms). No. 172 H & UD(UD4 (3) dept. dated. 13.10.2017the individual plots to be regularized separately after approval of lay out framework subject to satisfaction of site dimension / extent.
- 2) Only those unapproved layouts where in a part or full number of plots have been sold through a registered sale deed as on 20th October 2016 shall be Considered for regularization under these rules.
- 3) As per G.O.(Ms).No:172 H & UD (UD4 (3) Dept dt.13.10.2017 OSR charges are exempted for the plots sold on or before 20.10.2016.
- 4) As per this Office No.15/2018 dt.12.12.2018 the In-Principle Layout Framework approved.
- 5) Plot or Layout in part or whole, which is located in Public water body like channel / canal etc., shall not be eligible for regularization.
- 6) The Local Body shall regularise the individual plot by considering the least extent of ownership documents i.e., patta & sale deed document.
- 7) Plots/Sub-Divisions/Layouts shall be regularized under these rules only for Residential usage.

**LEGEND** 

LAYOUT BOUNDARY
ROAD
EXG. ROAD

 $\frac{P.P.D}{L.O} \quad \begin{array}{c} \text{(Regularization NO:} \quad \underline{749} \\ 2017) \end{array}$ 

**APPROVED** 

VIDE LETTER NO : Reg.L /3734 / 2019

## **OFFICE COPY**

SENIOR PLANNER CHENNAI METROPOLITAN DEVELOPMENT AUTHORITY

IN-PRINCIPLE APPROVAL OF LAYOUT FRAMEWORK IN S.No:S.No. 15, 16, 17, 18, 19/1C, 20/2C, 25, 26, 27, 28, 31/1, 32, 33Pt & 34 AT MADAVILAGAM VILLAGE OF THIRUMAZHISAI TOWN PANCHAYAT AS PER G.O.(Ms) No:78 H&UD UD4 (3) DEPT. DT:04.05.2017 AND G.O.(Ms) No:172 H&UD UD4 (3) DEPT. DT:13.10.2017AND OFFICE ORDER NO.15/2018 DT: 12.12.2018.

SCALE: 1" = 66' (ALL MEASUREMENTS ARE IN FEET)