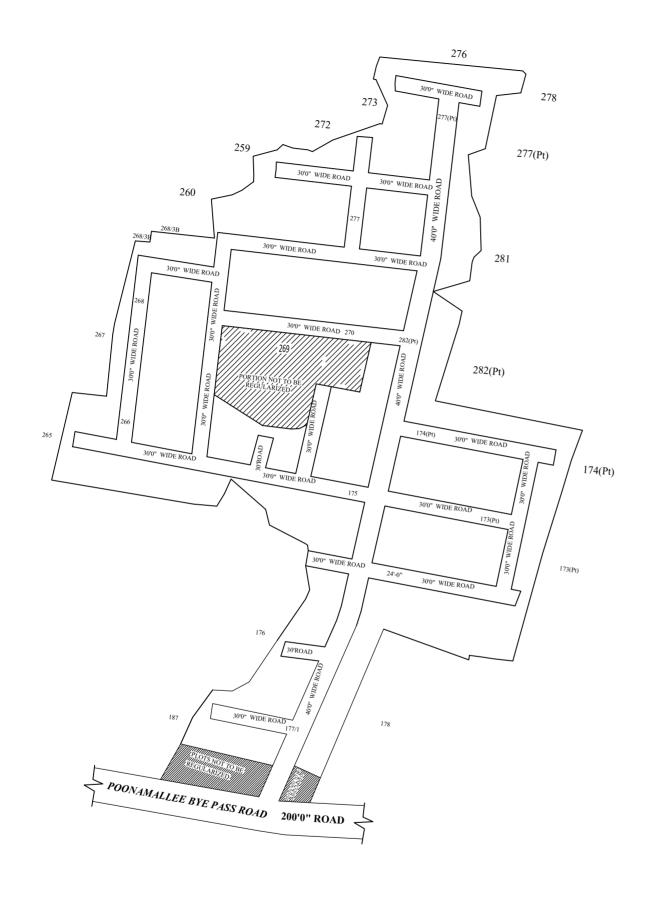

LEGEND

LAYOUT BOUNDARY
ROAD
EXG. ROAD

 $\frac{\text{P.P.D}}{\text{L.O}} \quad \begin{array}{c} \text{(Regularization NO : } \frac{754}{2019} \end{array}$ 

**APPROVED** 

VIDE LETTER NO : Reg.L / 3087 / 2019

## **OFFICE COPY**

FOR SENIOR PLANNER CHENNAI METROPOLITAN DEVELOPMENT AUTHORITY

IN-PRINCIPLE APPROVAL OF LAYOUT FRAMEWORK IN S.No:282 PT, 269, 268, 266, 270, 271 & 277 AT PARIVAKKAM VILLAGE & S.NO: 185/1A, 177, 173/1, 174/1 &175 POONAMALLEE VILLAGE OF POONAMALLEE MUNICIPALITY AS PER G.O.(Ms) No:78 H&UD UD4 (3) DEPT. DT:04.05.2017 AND G.O.(Ms) No:172 H&UD UD4 (3) DEPT. DT:13.10.2017 AND OFFICE ORDER NO.15/2018 DT: 12.12.2018.

Δ

SCALE: 1" = 66' (ALL MEASUREMENTS ARE IN FEET)