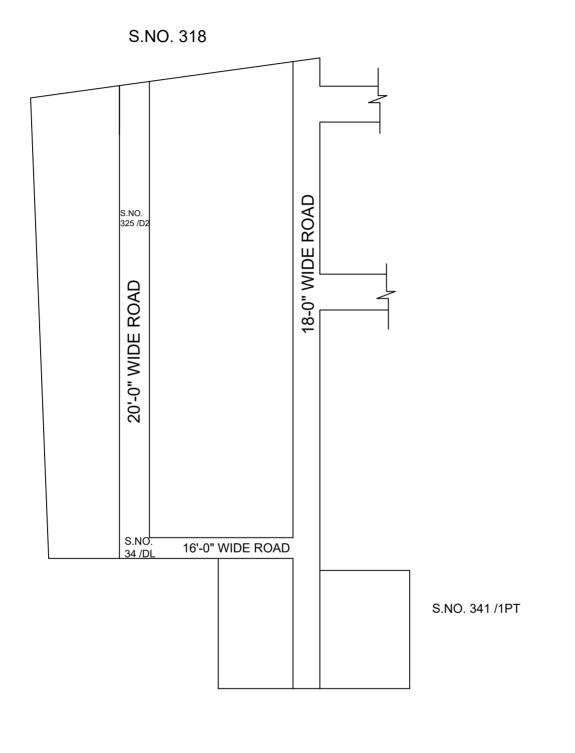

: Reg.L /3933 / 2019

DATE : /03/2019

OFFICE COPY

FOR DEPUTY PLANNER CHENNAI METROPOLITAN DEVELOPMENT AUTHORITY

IN-PRINCIPLE APPROVAL OF LAYOUT FRAMEWORK IN S.No:325/1PT & 341/1PT AT MADHAVARAM VILLAGE OF GREATER CHENNAI CORPORATION AS PER G.O.(Ms) No:78 H&UD UD4 (3) DEPT. DT:04.05.2017 AND G.O.(Ms) No:172 H&UD UD4 (3) DEPT. DT:13.10.2017AND OFFICE ORDER NO.15/2018 DT: 12.12.2018.