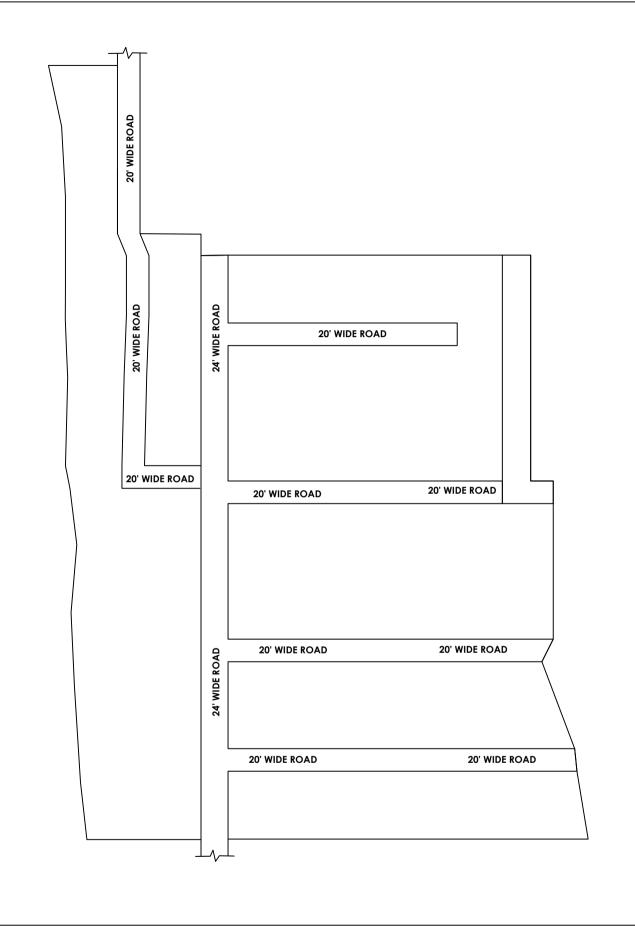

## **NOTE:**

- 1) A SPLAY AT THE INTERSECTION OF TWO OR MORE STREETS / ROADS AND STREET ALIGNMENTS BE PROVIDED AS PER THE DEVELOPMENT REGULATIONS OF CMA.
- 2) KUNDRATHUR PANCHAYAT UNION TO ENSURE THAT ALL THE ROADS ARE VESTED WITH THEM AS PER THE GOVERNMENT ORDERS.

## **CONDITIONS:**

- 1) As per G.O.(ms).no.78 h & ud ud4 (3) department dt. 04.05.2017 and G.O. (Ms). No. 172 H & UD(UD4 (3) dept. dated. 13.10.2017the individual plots to be regularized separately after approval of lay out framework subject to satisfaction of site dimension / extent.
- 2) Only those unapproved layouts where in a part or full number of plots have been sold through a registered sale deed as on 20th October 2016 shall be Considered for regularization under these rules.
- 3) As per G.O.(Ms).No:172 H & UD (UD4 (3) Dept dt.13.10.2017 OSR charges are exempted for the plots sold on or before 20.10.2016.
- 4) As per this Office Order No.15/2018 dt.12.12.2018 the In-Principle Layout Framework approved.
- 5) Plot or Layout in part or whole, which is located in Public water body like channel / canal etc., shall not be eligible for regularization.
- 6) The Local Body shall regularise the individual plot by considering the least extent of ownership documents i.e., patta & sale deed document.
- 7) Plots / Sub-division / Layouts Shall be regularized under these rules only for residential usage.

**LEGEND** 

LAYOUT BOUNDARY

ROAD

EXG. ROAD

 $\frac{P.P.D}{I.O}$  (Regularization 2017) NO:

APPROVED

VIDE LETTER NO : Reg.L /23596/ 2018 DATE : /03/ 2019

OFFICE COPY

FOR SENIOR PLANNER CHENNAI METROPOLITAN DEVELOPMENT AUTHORITY

IN-PRINCIPLE APPROVAL OF LAYOUT FRAMEWORK IN S.No: 34/2PT, 35, 36/1,36/2, 37, 38, 39/1,39/2, 40/1PT,2, 41/2, 42, 43/2 AT THANDALAM VILLAGE & S.NO:463 AT GERUGAMBAKKAM VILLAGE OF KUNDRATHUR PANCHAYAT UNION AS PER G.O.(Ms) No:78 H&UD UD4 (3) DEPT. DT:04.05.2017 AND G.O.(Ms) No:172 H&UD UD4 (3) DEPT. DT:13.10.2017

Δ

SCALE: 1" = 66' (ALL MEASUREMENTS ARE IN FEET)