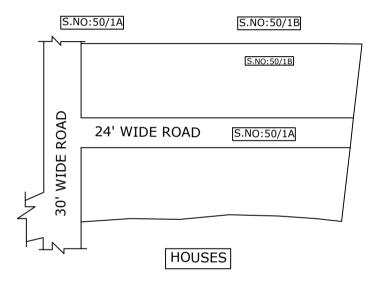

## APPROVED

VIDE LETTER NO DATE : Reg.L /2841/ 2019 : /02/ 2019

OFFICE COPY

FOR DEPUTY PLANNER CHENNAI METROPOLITAN DEVELOPMENT AUTHORITY

IN-PRINCIPLE APPROVAL OF LAYOUT FRAMEWORK IN S.No:50/1A PT,50/1B PT AT JAMBULI VILLAGE OF GREATER CHENNAI CORPORATION AS PER G.O.(Ms) No:78 H&UD UD4 (3) DEPT. DT:04.05.2017 AND G.O.(Ms) No:172 H&UD UD4 (3) DEPT. DT:13.10.2017AND OFFICE ORDER NO.15/2018 DT: 12.12.2018.

LEGEND

LAYOUT BOUNDARY
ROAD
EXG. ROAD

<u>P.P.D</u> (Regularization NO : <u>784</u> 2017) 2019