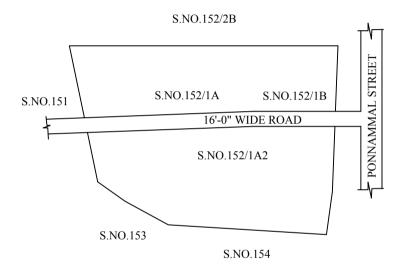

## OFFICE COPY

FOR DEPUTY PLANNER CHENNAI METROPOLITAN DEVELOPMENT AUTHORITY

IN-PRINCIPLE APPROVAL OF LAYOUT FRAMEWORK IN S.NO:152/1 AT KOLADI VILLAGE OF THIRUVERKADU MUNICIPALITY AS PER G.O.(Ms) No:78 H&UD UD4 (3) DEPT. DT:04.05.2017 AND G.O.(Ms)

No:172 H&UD UD4 (3) DEPT. DT:13.10.2017AND OFFICE ORDER NO.15/2018 DT: 12.12.2018.

SCALE: 1" = 66' (ALL MEASUREMENTS ARE IN FEET)

LEGEND

LAYOUT BOUNDARY

ROAD

EXG. ROAD

 $\frac{\text{P.P.D}}{\text{L.O}} \quad \begin{array}{c} \text{(Regularization NO: } \frac{79.7}{2017} \\ \end{array}$ 