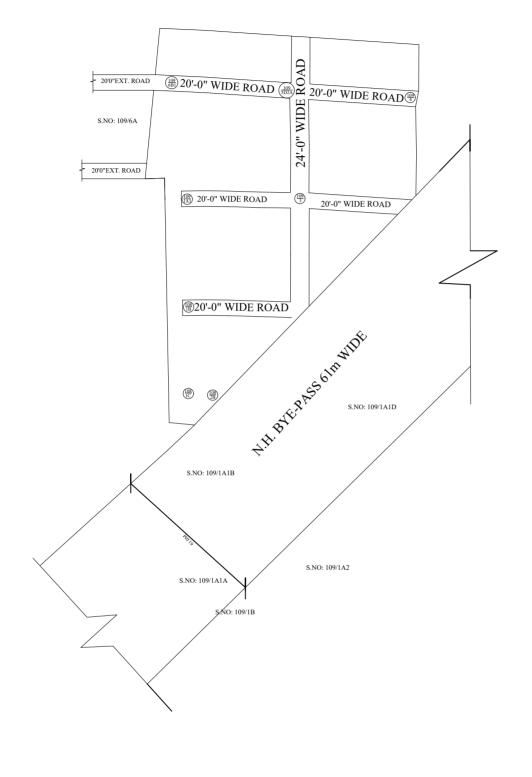

## **CONDITIONS:**

- 1) As per G.O.(ms).no.78 h & ud ud4 (3) department dt. 04.05.2017 and G.O. (Ms). No. 172 H & UD(UD4 (3) dept. dated. 13.10.2017the individual plots to be regularized separately after approval of lay out framework subject to satisfaction of site dimension / extent.
- 2) Only those unapproved layouts where in a part or full number of plots have been sold through a registered sale deed as on 20th October 2016 shall be Considered for regularization under these rules.
- 3) As per G.O.(Ms).No:172 H & UD (UD4 (3) Dept dt.13.10.2017 OSR charges are exempted for the plots sold on or before 20.10.2016.
- 4) As Per this Office Order No.15/2018 dt.12.12.2018 the In-Principle Layout Framework approved
- 5) Plot or Layout in part or whole, which is located in Public water body like channel / canal etc.,shall not be eligible for regularization.
- 6) The Local Body shall regularise the individual plot by considering the least extent of ownership documents i.e., patta & sale deed document.
- 7) Plots/Sub-Divisions/Layouts shall be regularized under these rules only for Residential usage.
- 8) As per Second Master Plan for Chennai Metropolitan Area N.H. Bye-Pass Road 61.0 mt wide passes in S.No-108&109 of Kathirvedu Village. The plots falls in above said survey number are not to be regularized.
- 9) S.No-109 of Kathirvedu village is close to water body, Hence The Local body has to obtain NOC from PWD on inundation point of view before regularization of individual plots in the layout under reference.

FOR SENIOR PLANNER CHENNAI METROPOLITAN DEVELOPMENT AUTHORITY

IN-PRINCIPLE APPROVAL OF LAYOUT FRAMEWORK IN S.No:108/1A2, 1B, 2A, 109/1A1, 3, 5D2A, 6B1 & 4 AT KATHIRVEDU VILLAGE OF GREATER CHENNAI CORPORATION AS PER G.O.(Ms) No:78 H&UD UD4 (3) DEPT DT:04.05.2017 AND G.O.(Ms) No:172 H&UD UD4 (3) DEPT. DT:13.10.2017 AND OFFICE ORDER NO.15/2018 DT:12.12.2018.