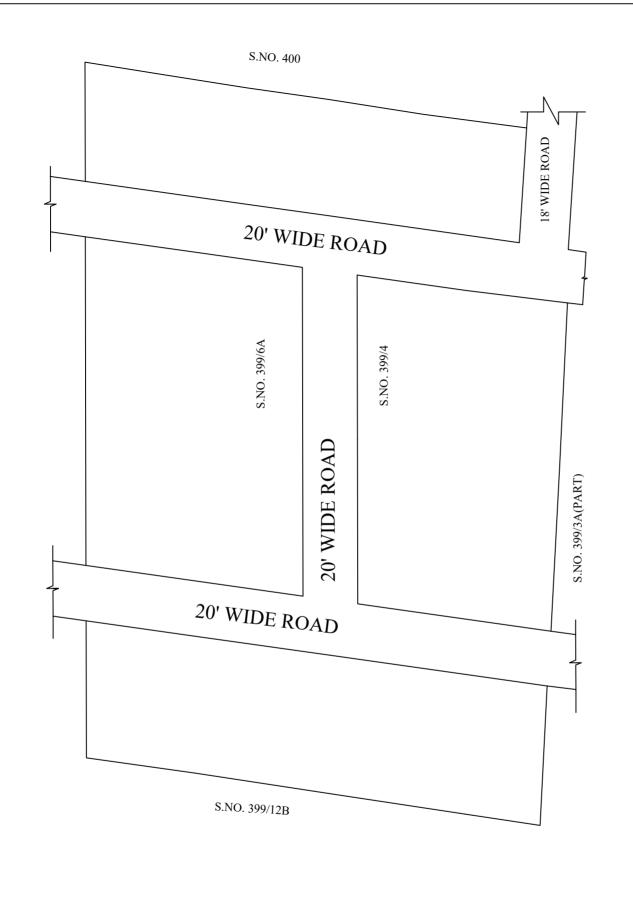

**LEGEND** 

LAYOUT BOUNDARY
ROAD
EXG. ROAD

 $\frac{\text{P.P.D}}{\text{L.O}} \quad \begin{array}{c} \text{(Regularization NO:} \\ \hline 2017) \end{array} \quad : \quad \frac{809}{2019}$ 

## **OFFICE COPY**

FOR DEPUTY PLANNER CHENNAI METROPOLITAN DEVELOPMENT AUTHORITY

IN-PRINCIPLE APPROVAL OF LAYOUT FRAMEWORK IN S.No:399/4,6A AT PALLIKKARANAI VILLAGE OF GREATER CHENNAI CORPORATION AS PER G.O.(Ms) No:78 H&UD UD4 (3) DEPT. DT:04.05.2017 AND G.O.(Ms) No:172 H&UD UD4 (3) DEPT. DT:13.10.2017AND OFFICE ORDER NO.15/2018 DT: 12.12.2018.

4

SCALE: 1" = 66' (ALL MEASUREMENTS ARE IN FEET)