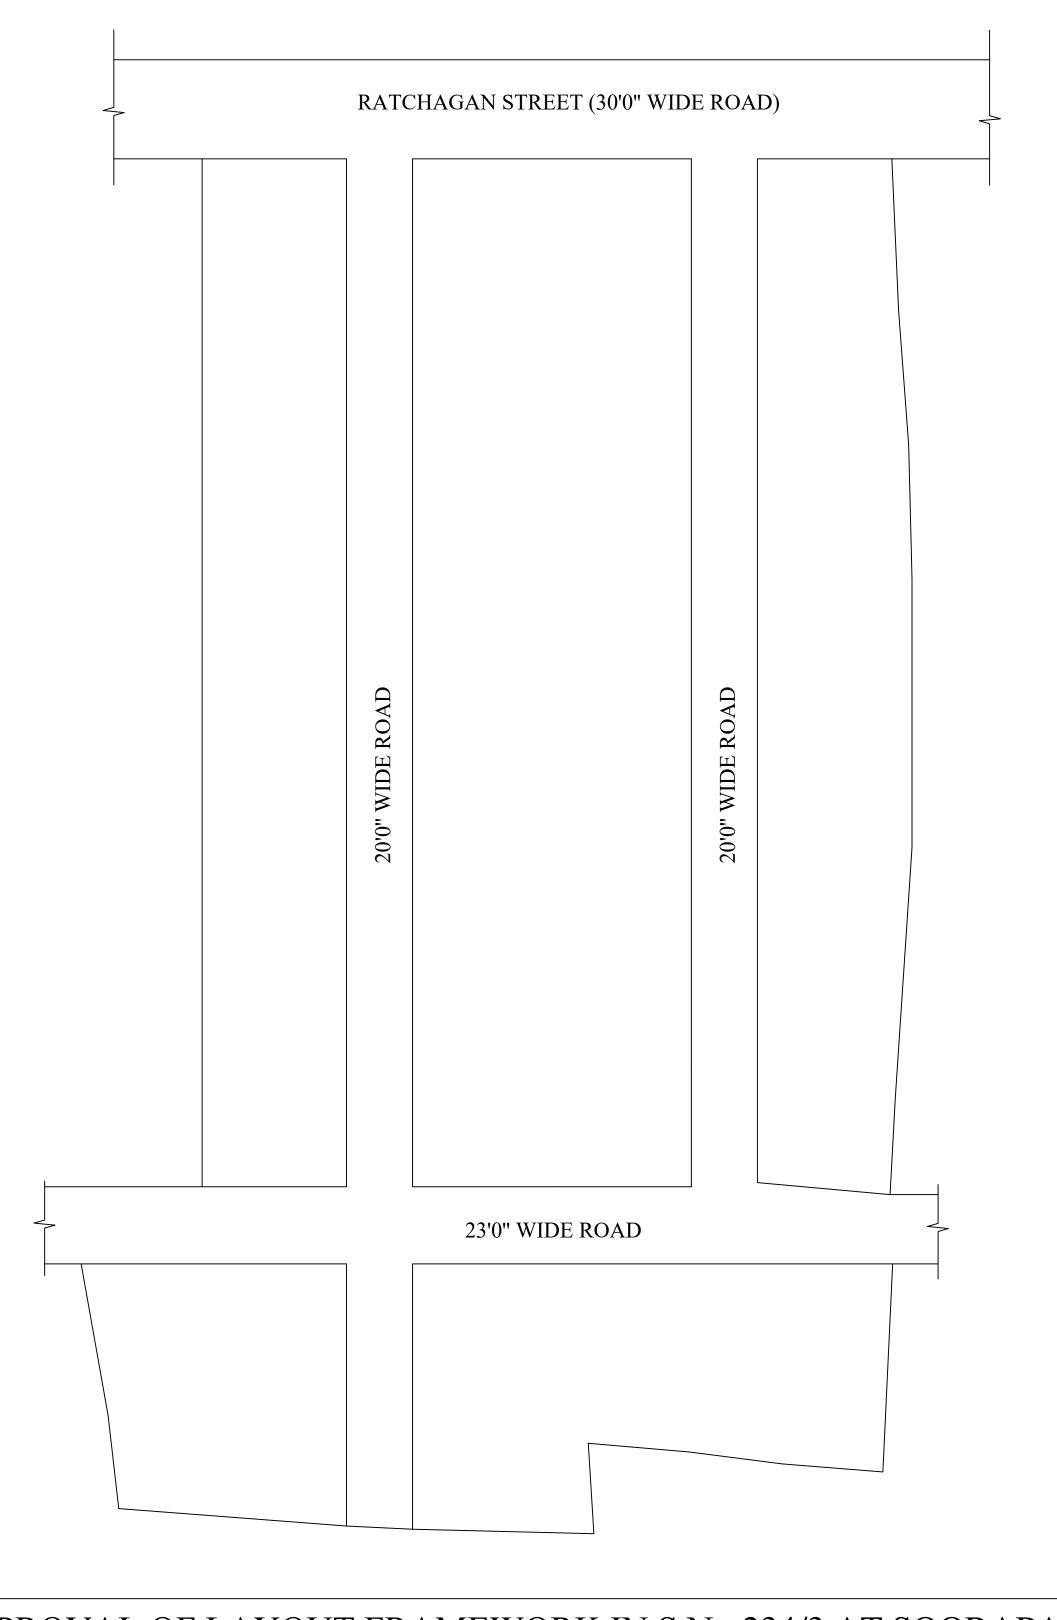

### **OFFICE COPY**

FOR DEPUTY PLANNER CHENNAI METROPOLITAN **DEVELOPMENT AUTHORITY** 

IN-PRINCIPLE APPROVAL OF LAYOUT FRAMEWORK IN S.No:234/3 AT SOORAPATTU VILLAGE OF GREATER CHENNAI CORPORATION AS PER G.O.(Ms) No:78 H&UD UD4 (3) DEPT. DT:04.05.2017 AND G.O.(Ms) No:172 H&UD UD4 (3) DEPT. DT:13.10.2017AND OFFICE ORDER NO.15/2018 DT: 12.12.2018.

SCALE: 1" = 66' (ALL MEASUREMENTS ARE IN FEET)

### **NOTE:**

- 1) A SPLAY AT THE INTERSECTION OF TWO OR MORE STREETS / ROADS AND STREET ALIGNMENTS BE PROVIDED AS PER THE DEVELOPMENT REGULATIONS OF CMA.
- 2) GREATER CHENNAI CORPORATION TO ENSURE THAT ALL THE ROADS ARE VESTED WITH THEM AS PER THE GOVERNMENT ORDERS.

#### **CONDITIONS:**

- 1) As per G.O.(ms).no.78 h & ud ud4 (3) department dt. 04.05.2017 and G.O. (Ms). No. 172 H & UD(UD4 (3) dept. dated. 13.10.2017the individual plots to be regularized separately after approval of lay out framework subject to satisfaction of site dimension / extent.
- 2) Only those unapproved layouts where in a part or full number of plots have been sold through a registered sale deed as on 20th October 2016 shall be Considered for regularization under these rules.
- 3) As per G.O.(Ms).No:172 H & UD (UD4 (3) Dept dt.13.10.2017 OSR charges are exempted for the plots sold on or before 20.10.2016.
- 4) As per this Office No.15/2018 dt.12.12.2018 the In-Principle Layout Framework approved.
- 5) Plot or Layout in part or whole, which is located in Public water body like channel / canal etc., shall not be eligible for regularization.
- 6) The Local Body shall regularise the individual plot by considering the least extent of ownership documents i.e., patta & sale deed document.
- 7) Plots/Sub-Divisions/Layouts shall be regularized under these rules only for Residential usage.
- 8) S.No-234 of Soorapattu Village is close to water body, Hence The Local body has to obtain NOC from PWD on inundation point of view before regularization of individual plots in the layout under reference.