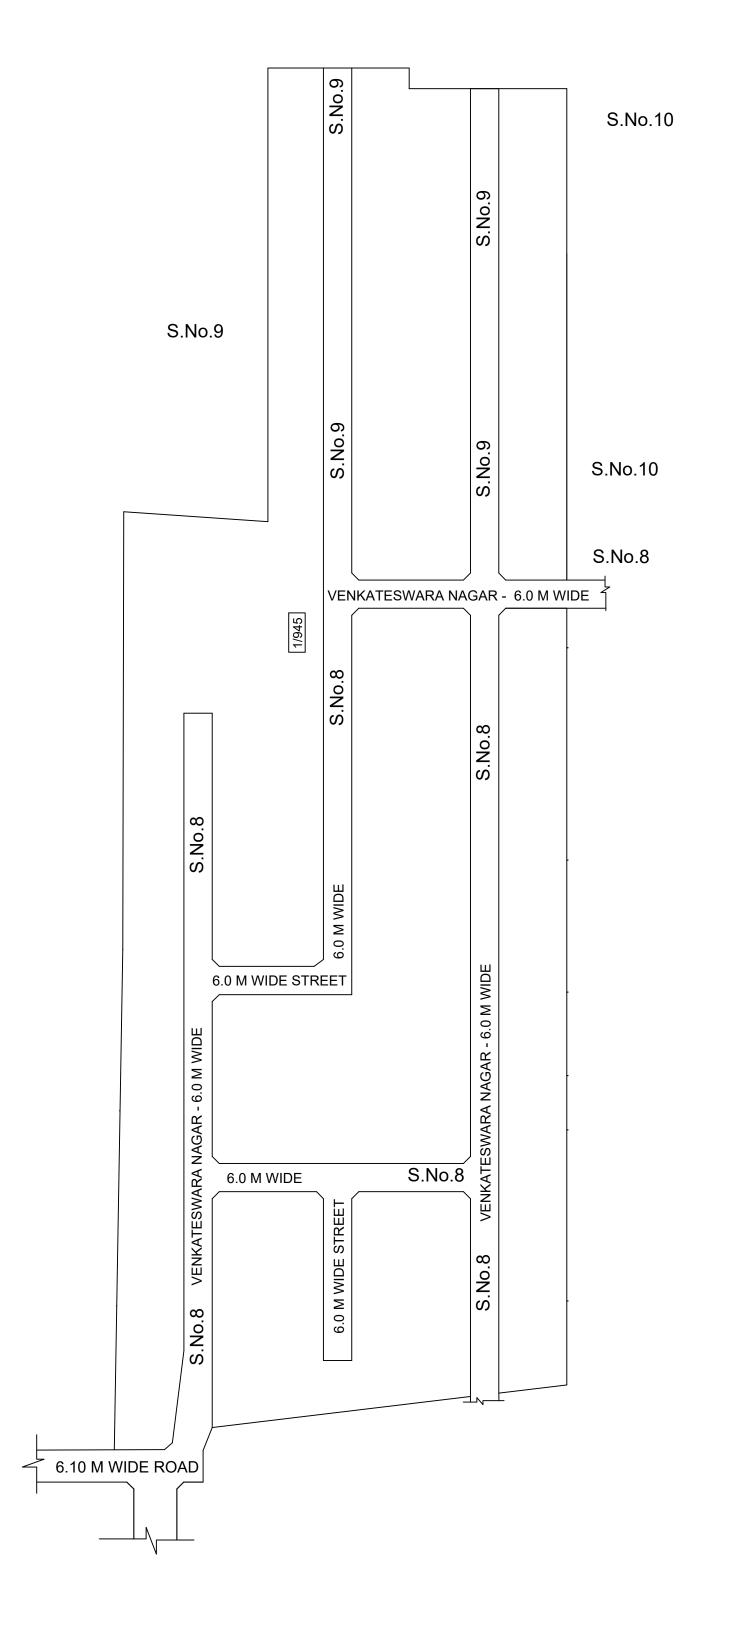

## **NOTE:**

- 1) A SPLAY AT THE INTERSECTION OF TWO OR MORE STREETS / ROADS AND STREET ALIGNMENTS BE PROVIDED AS PER THE DEVELOPMENT REGULATIONS OF CMA.
- 2) GREATER CHENNAI CORPORATION TO ENSURE THAT ALL THE ROADS ARE VESTED WITH THEM AS PER THE GOVERNMENT ORDERS.

## **CONDITIONS:**

- 1) As per G.O.(ms).no.78 h & ud ud4 (3) department dt. 04.05.2017 and G.O. (Ms). No. 172 H & UD(UD4 (3) dept. dated. 13.10.2017the individual plots to be regularized separately after approval of lay out framework subject to satisfaction of site dimension / extent.
- 2) Only those unapproved layouts where in a part or full number of plots have been sold through a registered sale deed as on 20th October 2016 shall be Considered for regularization under these rules.
- 3) As per G.O.(Ms).No:172 H & UD (UD4 (3) Dept dt.13.10.2017 OSR charges are exempted for the plots sold on or before 20.10.2016.
- 4) As per this Office No.15/2018 dt.12.12.2018 the In-Principle Layout Framework approved.
- 5) Plot or Layout in part or whole, which is located in Public water body like channel / canal etc., shall not be eligible for regularization.
- 6) The Local Body shall regularise the individual plot by considering the least extent of ownership documents i.e., patta & sale deed document.
- 7) Plots/Sub-Divisions/Layouts shall be regularized under these rules only for Residential usage.

**DATE** 

LEGEND

LAYOUT BOUNDARY
ROAD
EXG. ROAD

 $\frac{\text{P.P.D}}{\text{L.O}} \quad \begin{array}{c} \text{(Regularization NO:} \quad \underline{813} \\ \text{2017)} \end{array}$ 

**APPROVED** 

VIDE LETTER NO

: Reg.L / 11657 / 2018 : / 03 / 2019

OFFICE COPY

FOR DEPUTY PLANNER CHENNAI METROPOLITAN DEVELOPMENT AUTHORITY

IN-PRINCIPLE APPROVAL OF LAYOUT FRAMEWORK IN S.NO:8PT & 9PT AT NEELANKARAI VILLAGE AS OF GREATER CHENNAI CORPORATION PER G.O.(Ms) No:78 H&UD UD4 (3) DEPT. DT:04.05.2017 AND G.O.(Ms) No:172 H&UD UD4 (3) DEPT. DT:13.10.2017AND OFFICE ORDER NO.15/2018 DT: 12.12.2018.

SCALE: 1" = 66' (ALL MEASUREMENTS ARE IN FEET)