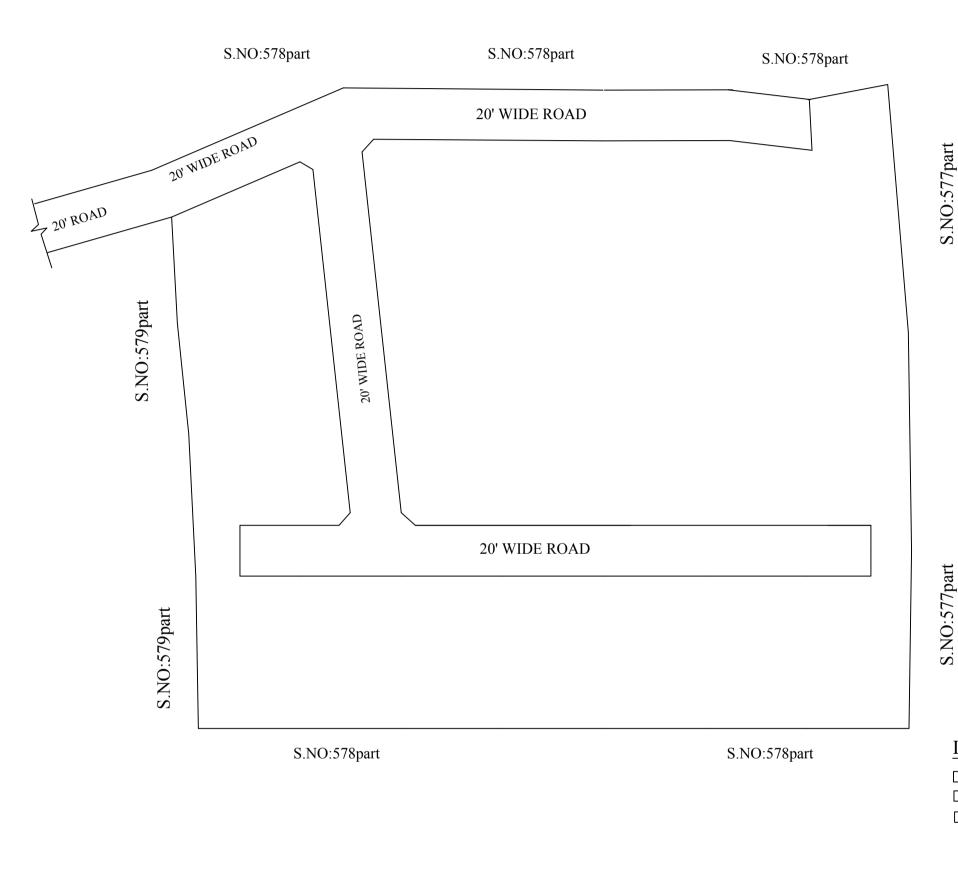

## **NOTE:**

- 1) A SPLAY AT THE INTERSECTION OF TWO OR MORE STREETS / ROADS AND STREET ALIGNMENTS BE PROVIDED AS PER THE DEVELOPMENT REGULATIONS OF CMA.
- 2) AVADI MUNICIPALITY TO ENSURE THAT ALL THE ROADS ARE VESTED WITH THEM AS PER THE GOVERNMENT ORDERS.

## **CONDITIONS:**

- 1) As per G.O.(ms).no.78 h & ud ud4 (3) department dt. 04.05.2017 and G.O. (Ms). No. 172 H & UD(UD4 (3) dept. dated. 13.10.2017the individual plots to be regularized separately after approval of lay out framework subject to satisfaction of site dimension / extent.
- 2) Only those unapproved layouts where in a part or full number of plots have been sold through a registered sale deed as on 20th October 2016 shall be Considered for regularization under these rules.
- 3) As per G.O.(Ms).No:172 H & UD (UD4 (3) Dept dt.13.10.2017 OSR charges are exempted for the plots sold on or before 20.10.2016.
- 4) As per this Office Order No.15/2018 dt.12.12.2018 the In-Principle Layout Framework approved.
- 5) Plot or Layout in part or whole, which is located in Public water body like channel / canal etc., shall not be eligible for regularization.
- 6) The Local Body shall regularise the individual plot by considering the least extent of ownership documents i.e., patta & sale deed document.
- 7) Plots/Sub-Divisions/Layouts shall be regularized under these rules only for Residential usage.
- 8) S.No-578 of Thirumullaivoyal Village is close to water body, Hence The Local body has to obtain NOC from PWD on inundation point of view before regularization of individual plots in the layout under reference.

**LEGEND** 

LAYOUT BOUNDARY
ROAD
EXG. ROAD

 $\frac{P.P.D}{I.O}$  (Regularization 2017) NO:

APPROVED

VIDE LETTER NO

: Reg.L /20541/ 2018

DATE

: /01/ 2019

82

2019

**OFFICE COPY** 

FOR DEPUTY PLANNER CHENNAI METROPOLITAN DEVELOPMENT AUTHORITY

IN-PRINCIPLE APPROVAL OF LAYOUT FRAMEWORK IN S.No:578PT AT THIRUMULLAIVOYAL VILLAGE OF AVADI MUNICIPALITY AS PER G.O.(Ms) No:78 H&UD UD4 (3) DEPT. DT:04.05.2017 AND G.O.(Ms) No:172 H&UD UD4 (3) DEPT. DT:13.10.2017 AND OFFICE ORDER NO.15/2018 DT:12.12.2018.

SCALE: 1" = 66' (ALL MEASUREMENTS ARE IN FEET)