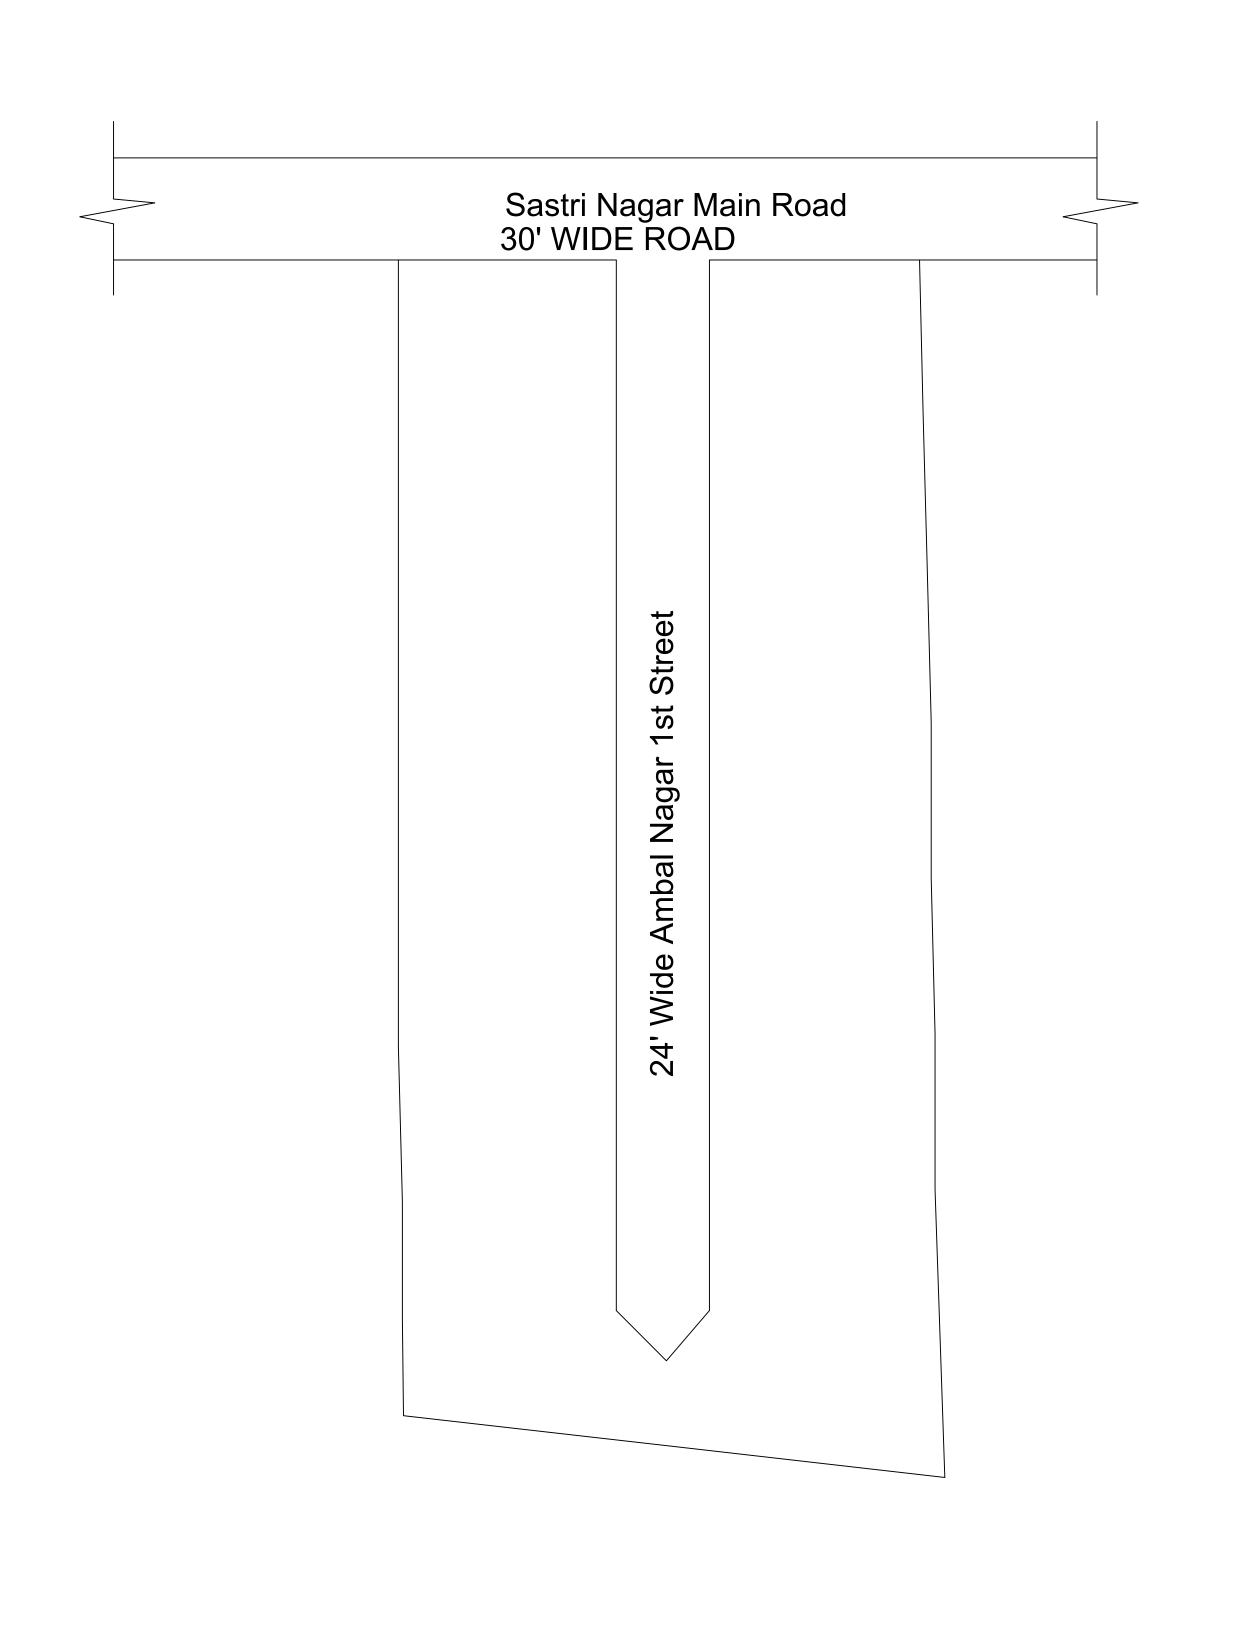

LEGEND

LAYOUT BOUNDARY ROAD EXG. ROAD

L.O

820 (Regularization N(): 2017) 2019

**APPROVED** 

VIDE LETTER NO

: Reg.L / 3924 / 2019

**DATE** : /03/ 2019

## **OFFICE COPY**

FOR DEPUTY PLANNER CHENNAI METROPOLITAN **DEVELOPMENT AUTHORITY** 

IN-PRINCIPLE APPROVAL OF LAYOUT FRAMEWORK IN S.NO:1372 AT MADHAVARAM VILLAGE OF GREATER CHENNAI CORPORATION AS PER G.O.(Ms) No:78 H&UD UD4 (3) DEPT. DT:04.05.2017 AND G.O.(Ms) No:172 H&UD UD4 (3) DEPT. DT:13.10.2017AND OFFICE ORDER NO.15/2018 DT: 12.12.2018.

SCALE: 1" = 66' (ALL MEASUREMENTS ARE IN FEET)