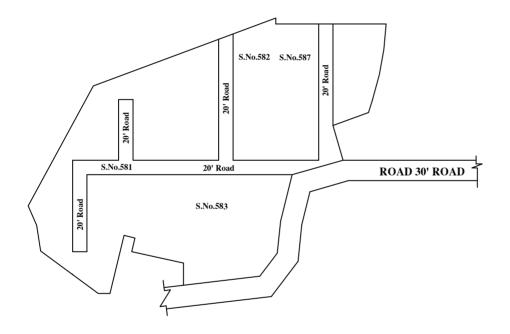

LEGEND

LAYOUT BOUNDARY
ROAD
EXG. ROAD

 $\frac{\text{P.P.D}}{\text{L.O}}$  (Regularization 2017) NO :  $\frac{82}{201}$ 

APPROVED

VIDE LETTER NO : Reg.L /19285 / 2018

DATE : /03/ 2019

OFFICE COPY

FOR DEPUTY PLANNER CHENNAI METROPOLITAN DEVELOPMENT AUTHORITY

IN-PRINCIPLE APPROVAL OF LAYOUT FRAMEWORK IN S.No:581, 582, 583, 587PT AT KORATTUR VILLAGE OF GREATER CHENNAI CORPORATION AS PER G.O.(Ms) No:78 H&UD UD4 (3) DEPT. DT:04.05.2017 AND G.O.(Ms) No:172 H&UD UD4 (3) DEPT. DT:13.10.2017AND OFFICE ORDER NO.15/2018 DT: 12.12.2018

## **CONDITIONS:**

- As per G.O.(ms).no.78 h & ud ud4 (3) department dt. 04.05.2017 and G.O. (Ms). No. 172 H & UD(UD4 (3) dept. dated. 13.10.2017the individual plots to be regularized separately after approval of lay out framework subject to satisfaction of site dimension / extent.
- Only those unapproved layouts where in a part or full number of plots have been sold through a registered sale deed as on 20th October 2016 shall be Considered for regularization under these rules.
- As per G.O.(Ms).No:172 H & UD (UD4 (3) Dept dt.13.10.2017 OSR charges are exempted for the plots sold on or before 20.10.2016.
- As per this Office No.15/2018 dt.12.12.2018 the In-Principle Layout Framework approved.
- 5) Plot or Layout in part or whole, which is located in Public water body like channel / canal etc., shall not be eligible for regularization.
- 6) The Local Body shall regularise the individual plot by considering the least extent of ownership documents i.e., patta & sale deed document.
- Plots/Sub-Divisions/Layouts shall be regularized under these rules only for Residential usage.
- 8) S.No-581,582&587 of Korattur Village is close to water body, Hence The Local body has to obtain NOC from PWD on inundation point of view before regularization of individual plots in the layout under reference.