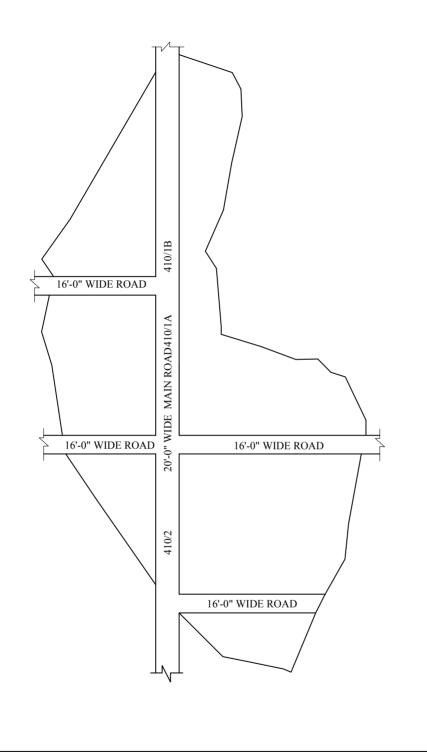

| 16'-0" WIDE ROAD                                                                                | <u>P.P.D</u> (Regularizatio<br>L.O 2017) | <b>n</b> NO : $\frac{823}{2019}$                                    |                      |
|-------------------------------------------------------------------------------------------------|------------------------------------------|---------------------------------------------------------------------|----------------------|
|                                                                                                 | ROAD<br>EXG. ROAD                        | APPROVED                                                            |                      |
|                                                                                                 |                                          | VIDE LETTER NO                                                      | : Reg.L /3864 / 2019 |
| Ŷ                                                                                               |                                          | DATE                                                                | : /03/ 2019          |
|                                                                                                 |                                          | OFFICE COPY                                                         |                      |
|                                                                                                 |                                          | FOR DEPUTY PLANNER<br>CHENNAI METROPOLITAN<br>DEVELOPMENT AUTHORITY |                      |
| IN-PRINCIPLE APPROVAL OF LAYOUT FRAMEWORK IN S.No:410/1A,1B,2 AT PUZHAL VILLAGE OF              |                                          |                                                                     |                      |
| GREATER CHENNAI CORPORATION AS PER G.O.(Ms) No:78 H&UD UD4 (3) DEPT. DT:04.05.2017 AND G.O.(Ms) |                                          |                                                                     |                      |
| No:172 H&UD UD4 (3) DEPT. DT:13.10.2017AND OFFICE ORDER NO.15/2018 DT: 12.12.2018.              |                                          |                                                                     |                      |
| SCALE: 1" = 66' (ALL MEASUREMENTS ARE IN FEET)                                                  |                                          |                                                                     |                      |