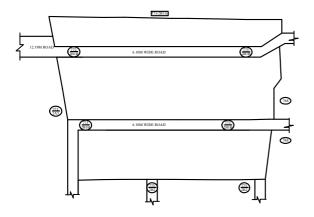

## OFFICE COPY

FOR DEPUTY PLANNER CHENNAI METROPOLITAN DEVELOPMENT AUTHORITY

IN-PRINCIPLE APPROVAL OF LAYOUT FRAMEWORK IN S.NO:773/2B1B AT KORATTUR VILLAGE OF GREATER CHENNAI CORPORATION AS PER G.O. (Ms) NO:78 H&UD UD4 (3) DEPT. DT:04.05.2017 AND G.O. (Ms) No:172 H&UD UD4 (3) DEPT DT:13 10 2017 AND OFFICE ORDER NO 15/2018 DT: 12 12 2018

SCALE: 1" = 66' (ALL MEASUREMENTS ARE IN FEET)