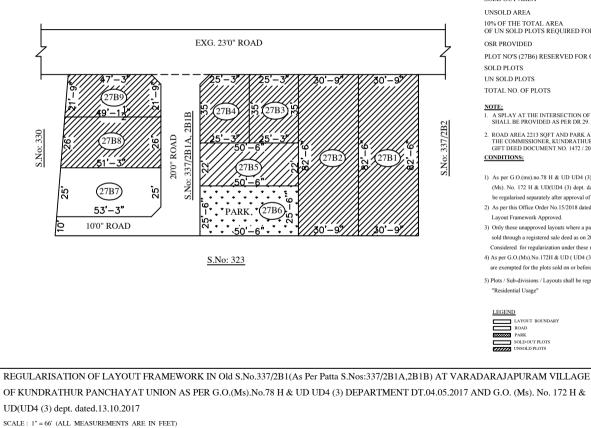

## AREA STATEMENT

| TOTAL EXTENT                                               | : 16362 SQ.FT |
|------------------------------------------------------------|---------------|
| ROAD AREA                                                  | : 2213 SQ.FT  |
| PLOTTABLE AREA                                             | : 14149 SQ.FT |
| SOLD OUT AREA                                              | : 1308 SQ.FT  |
| UNSOLD AREA                                                | : 12841 SQ.FT |
| 10% OF THE TOTAL AREA<br>OF UN SOLD PLOTS REQUIRED FOR OSR | : 1284 SQ.FT  |
| OSR PROVIDED                                               | : 1288 SQ.FT  |
| PLOT NO'S (27B6) RESERVED FOR OSR                          | : 01 Nos.     |
| SOLD PLOTS                                                 | : 01 Nos      |
| UN SOLD PLOTS                                              | : 07 Nos      |
| TOTAL NO. OF PLOTS                                         | : 09 Nos      |
|                                                            |               |

## NOTE:

1. A SPLAY AT THE INTERSECTION OF TWO OR MORE STREETS / ROADS SHALL BE PROVIDED AS PER DR 29

2. ROAD AREA 2213 SOFT AND PARK AREA 1288 SOFT GIFTED TO THE COMMISSIONER, KUNDRATHUR PANCHAYAT UNION VIDE GIFT DEED DOCUMENT NO. 1472 / 2019 DATED 04.03.2019

## CONDITIONS:

1) As per G.O.(ms).no.78 H & UD UD4 (3) department dt. 04.05.2017 and G.O. (Ms). No. 172 H & UD(UD4 (3) dept. dated. 13.10.2017the individual plot to

be regularised separately after approval of lay out framework.

2) As per this Office Order No.15/2018 dated 12.12.2018 the regularisation of Layout Framework Approved.

3) Only those unapproved layouts where a part or full number of plots have been sold through a registered sale deed as on 20 th October 2016 shall be \ Considered for regularization under these rules.

4) As per G.O.(Ms).No.172H & UD ( UD4 (3) Dept dt. 13.10.2017 OSR charges are exempted for the plots sold on or before 20.10.2016.

5) Plots / Sub-divisions / Layouts shall be regularised under these rules only for "Residential Usage"

## LEGEND LAYOUT BOUNDARY

ROAD PARK SOLD OUT PLOTS UNSOLD PLOTS

832 P.P.D L.O (Regularisation NO : 2017) APPROVED VIDE LETTER NO : Reg.L / 20785 / 2018 DATE 28/03/2019

> OFFICE COPY FOR DEPUTY PLANNES