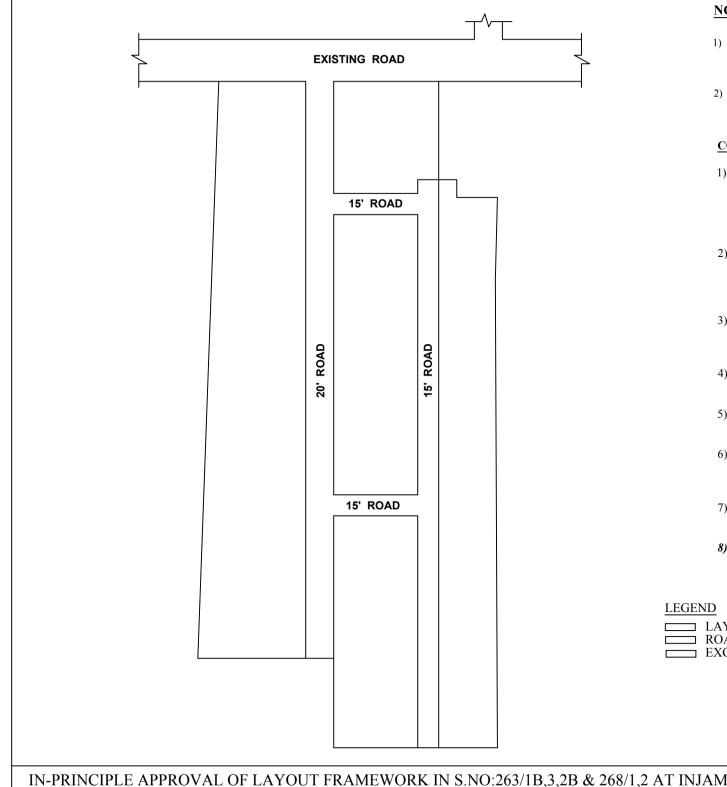

## OFFICE COPY

FOR DEPUTY PLANNER CHENNAI METROPOLITAN DEVELOPMENT AUTHORITY

IN-PRINCIPLE APPROVAL OF LAYOUT FRAMEWORK IN S.NO:263/1B,3,2B & 268/1,2 AT INJAMBAKKAM VILLAGE OF GREATER CHENNAI CORPORATION AS PER G.O.(Ms) No:78 H&UD UD4 (3) DEPT. DT:04.05.2017 AND G.O.(Ms) No:172 H&UD UD4 (3) DEPT. DT:13.10.2017 AND OFFICE ORDER NO.15/2018 DT:12.12.2018.

LAYOUT BOUNDARY
ROAD
EXG. ROAD

P.P.D

(Regularization NO: -

APPROVED

VIDE LETTER NO

: Reg.L /20169/ 2018

DATE

: /03/ 2019

## NOTE:

- A SPLAY AT THE INTERSECTION OF TWO OR MORE STREETS / ROADS AND STREET ALIGNMENTS BE PROVIDED AS PER THE DEVELOPMENT REGULATIONS OF CMA.
- 2) GREATER CHENNAI CORPORATION TO ENSURE THAT ALL THE ROADS ARE VESTED WITH THEM AS PER THE GOVERNMENT ORDERS

## **CONDITIONS:**

- As per G.O.(ms).no.78 h & ud ud4 (3) department dt. 04.05.2017 and G.O. (Ms). No. 172 H & UD(UD4 (3) dept. dated. 13.10.2017the individual plots to be regularized separately after approval of lay out framework subject to satisfaction of site dimension / extent
- 2) Only those unapproved layouts where in a part or full number of plots have been sold through a registered sale deed as on 20th October 2016 shall be Considered for regularization under these rules
- 3) As per G.O.(Ms).No:172 H & UD (UD4 (3) Dept dt.13.10.2017 OSR charges are exempted for the plots sold on or before 20.10.2016.
- 4) As per this Office Order No.15/2018 dt.12.12.2018 the In-Principle Layout Framework approved.
- 5) Plot or Layout in part or whole, which is located in Public water body like channel / canal etc., shall not be eligible for regularization.
- 6) The Local Body shall regularise the individual plot by considering the least extent of ownership documents i.e., patta & sale deed document.
- 7) Plots/Sub-Divisions/Layouts shall be regularized under these rules only for Residential usage.
- 8) The Local Body shall regularize the individual plot in conformity with Rule19, Annexure-XVII [II] & Appendix-A of TNCD & BR-2019 and G.O.Ms.No.144 H&UD Dept. Dated 24.10.2018 in respect to Aquifer Recharge Area.