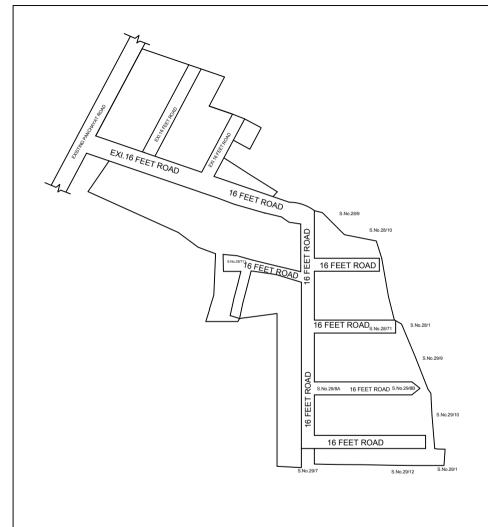

## OFFICE COPY

FOR DEPUTY PLANNER CHENNAI METROPOLITAN DEVELOPMENT AUTHORITY

IN-PRINCIPLE APPROVAL OF LAYOUT FRAMEWORK IN S.No:28/7A,7H,7I & 29/8A,8B AT MAFHUSKHANPETTA VILLAGE OF SHOLAVARAM PANCHAYAT UNION AS PER G.O.(Ms) No:78 H&UD UD4 (3) DEPT. DT:04.05.2017 AND G.O.(Ms) No:172 H&UD UD4 (3) DEPT. DT:13.10.2017AND OFFICE ORDER NO.15/2018 DT: 12.12.2018.

## NOTE:

- A SPLAY AT THE INTERSECTION OF TWO OR MORE STREETS / ROADS AND STREET ALIGNMENTS BE PROVIDED AS PER THE DEVELOPMENT REGULATIONS OF CMA.
- 2) SHOLAVARAM PANCHAYAT UNION TO ENSURE THAT ALL THE ROADS ARE VESTED WITH THEM AS PER THE GOVERNMENT ORDERS

SCALE: 1" = 66' (ALL MEASUREMENTS ARE IN FEET)