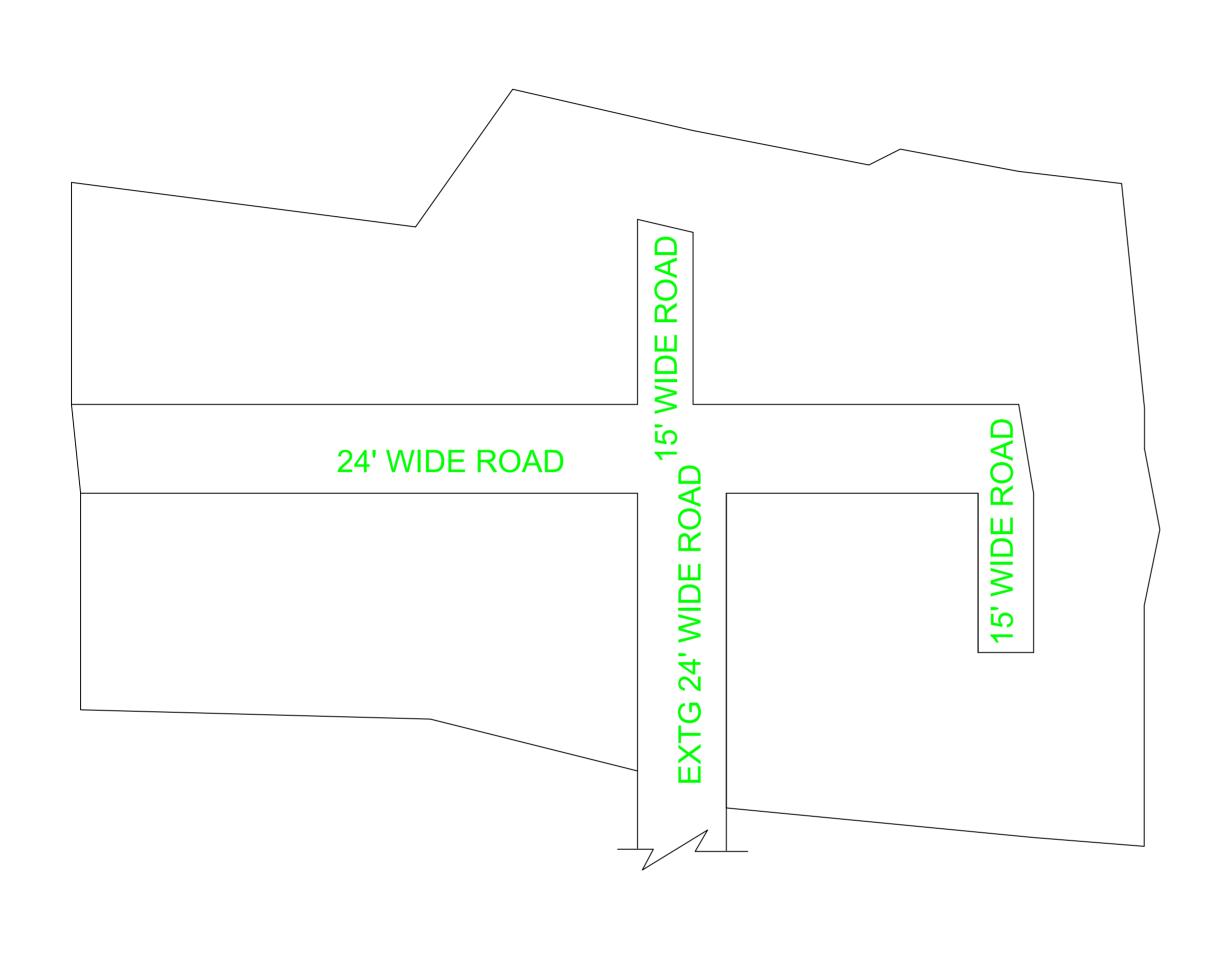

LEGEND

LAYOUT BOUNDARY
ROAD
EXG. ROAD

 $\frac{P.P.D}{L.O} \quad \begin{array}{c} \text{(Regularization NO:} \quad \underline{842} \\ \hline 2017) \end{array}$ 

**APPROVED** 

VIDE LETTER NO

: Reg.L / 3906 / 2019

## **OFFICE COPY**

FOR DEPUTY PLANNER CHENNAI METROPOLITAN DEVELOPMENT AUTHORITY

IN-PRINCIPLE APPROVAL OF LAYOUT FRAMEWORK IN S.NO:193/4 AT MADIPAKKAM VILLAGE OF GREATER CHENNAI CORPORATION AS PER G.O.(Ms) No:78 H&UD UD4 (3) DEPT. DT:04.05.2017 AND G.O.(Ms) No:172 H&UD UD4 (3) DEPT. DT:13.10.2017AND OFFICE ORDER NO.15/2018 DT: 12.12.2018.

SCALE: 1" = 66' (ALL MEASUREMENTS ARE IN FEET)